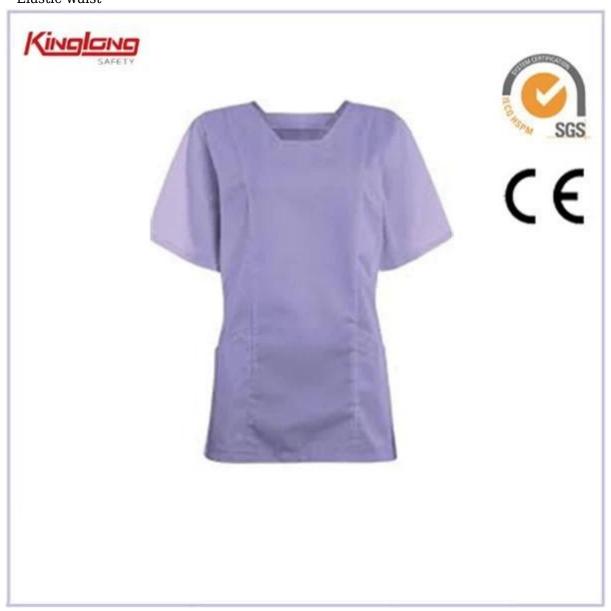

## Spring hot style womens fashion design scrubs, soft material purple sleeveless scrubs

## Description

- \* v-neckline
- \* embroidery logo
- \* two side pockets
- \* short sleeves
- \* two normal cuffs
- \* Elastic waist

## Specifications:

| color   | purple                                                                      |
|---------|-----------------------------------------------------------------------------|
| size    | From S to XXXL European Size                                                |
| Pockets | two side pockets                                                            |
| gender  | women                                                                       |
| Market  | Europe market,America Market,Africa,Middle East<br>Market                   |
| Sample  | We can provide you with samples.It will take about 10 working days as usual |
| Supply  | The supply we provide is OEM                                                |