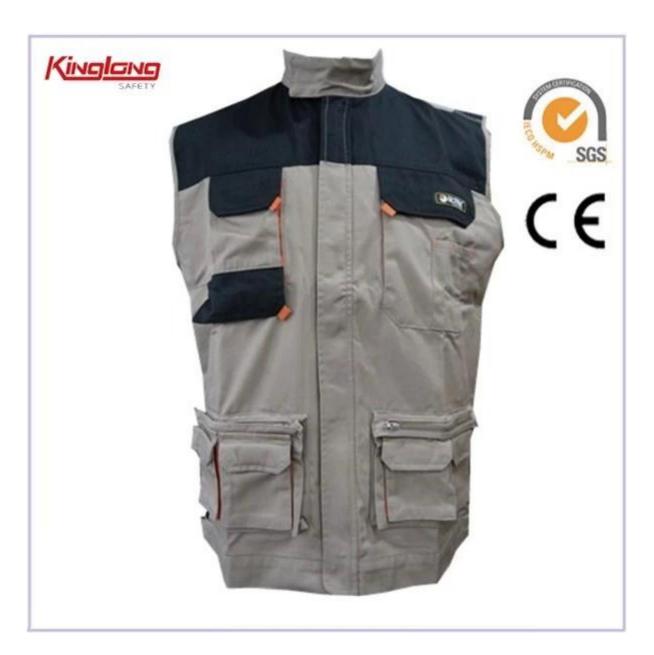

|

### **Description**

- \* two chest pockets
- \* two side pockets
- \* buttons on pockets
- \* one zipper
- \* 2 normal cuffs
- \* 2 long sleeves
- \* v-neckline
- \* Elastic waist

## **Applications:**

| Industry Places | Oil, Gas                                                       |  |
|-----------------|----------------------------------------------------------------|--|
|                 | station, Mining, Offshore, Road, Factory, Electric, Sanitation |  |
|                 | Worker,Logistics,Gardening                                     |  |
| Construction    | Construction worker,builder,cleaner                            |  |
| Supply          | The supply we provide is OEM.                                  |  |

## **Product Image:**



More choice:



#### **Contact us:**