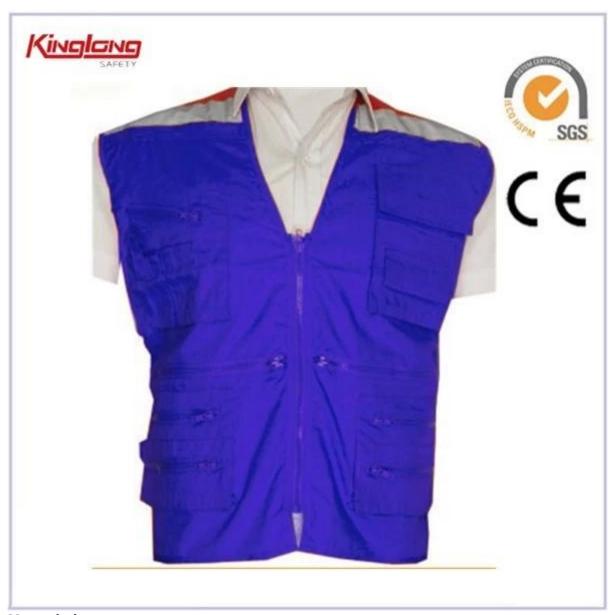

### **Description**

- \* two chest pockets
- \* two side pockets
- \* buttons on pockets
- \* one zipper
- \* 2 normal cuffs
- \* 2 long sleeves
- \* v-neckline
- \* Elastic waist

## **Product Image:**

More choice: