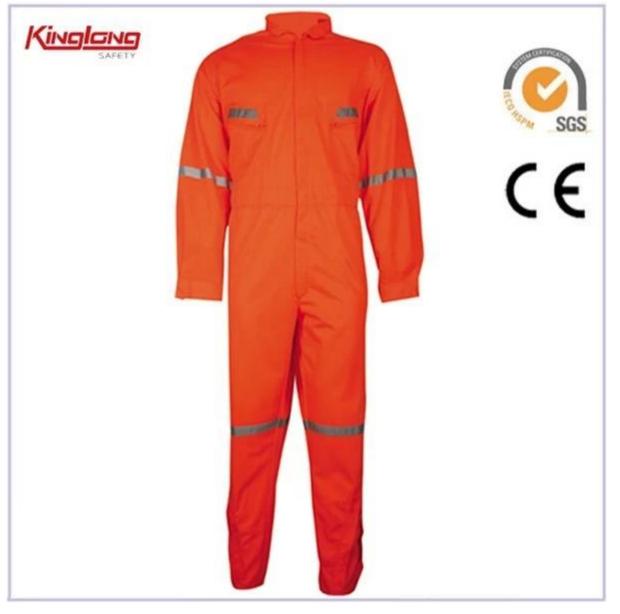

## South America market hot sale style poplin coveralls,Workwear coveralls with reflective tape

1.35% cotton fabric
2.Elastic waist without buckle
3.multi-pockets
4.plus size
5.Two zipper