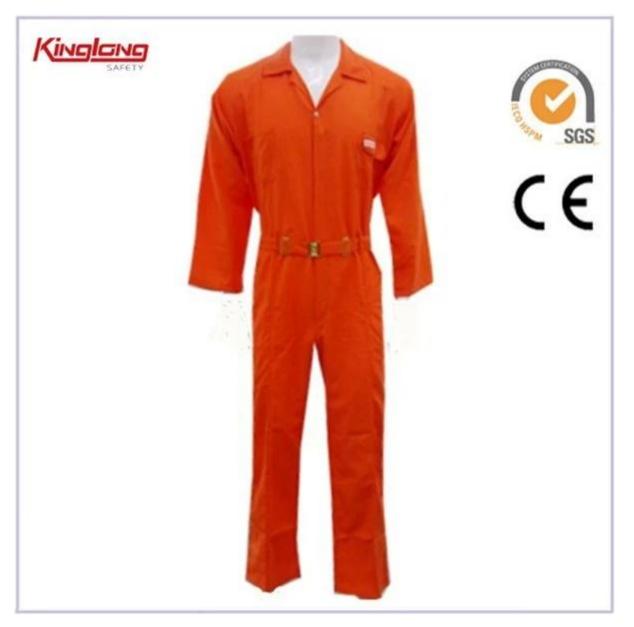

## Simple style middle east market hot sale work coveralls, China manufacturer polyeater workwear uniform

1.35% cotton fabric 2.Elastic waist without buckle 3.multi-pockets 4.plus size 5.Two zipper