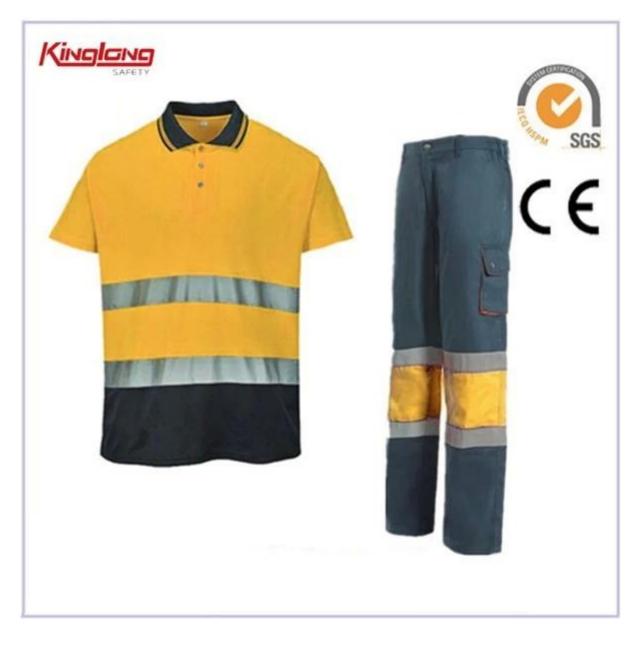

#### **Product Description**

1.two chest pockets
2.brass button

3.one pockets in sleeve

4.Reflective Tapes

| INAMA                                  | Short sleeve summer high quality suits,Shirt and pants men's working clothing workwear |
|----------------------------------------|----------------------------------------------------------------------------------------|
| Color                                  | blue, Navy, green, red, yellow, grey, etc                                              |
| Size                                   | S, M, L, XL, XXL, XXXL, 4XL, 5XL, 6XL, Customization                                   |
| Fabric                                 | 100% cotton                                                                            |
| Style                                  | Workwear/ Jacket/ Suits/ Uniform/ Fire Resistance Workwear/ Fire retardant Coverall    |
| OEM/ODM                                | Yes                                                                                    |
| Minimum Order Quantity<br>after Sample | 1500pcs                                                                                |
| Feature                                | Plus Size, Breathable, Quickly Dry                                                     |
| Application                            | Lab, Workshop, etc                                                                     |

#### **Product Image:**

More Products for you to choose: