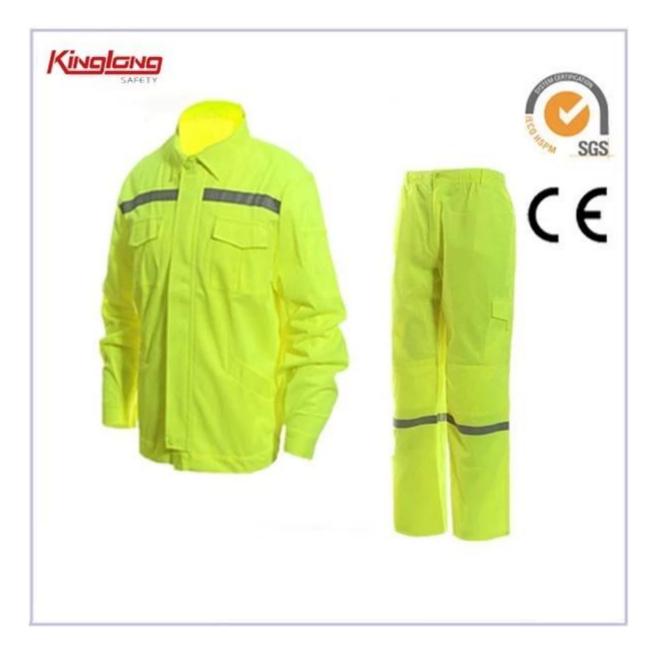

|
| Style                                  | Workwear/ Jacket/ Suits/ Uniform/ Fire Resistance Workwear/ Fire retardant Coverall    |
| OEM/ODM                                | Yes                                                                                    |
| Minimum Order Quantity<br>after Sample | 1500pcs                                                                                |
| Feature                                | Plus Size, Breathable, Quickly Dry                                                     |
| Application                            | Lab, Workshop, etc                                                                     |

#### **Product Image:**



More Products for you to choose:



#### **Company Information**

First:we wil discuss the detail information about the goods like the fabric material ,the weight of fabric,the color ,the size ,the color ,the technics process, the samples the delivery time and the payment before we place order with each other .

Then:we will sent you the samples within 10working days after receiving your payment. Next:we put the good in producing ,we will give you the pace of the product by email in time when we place the order. Last:we will make sure the delivery time and shipping the goods in time, of cause sent you the delivery

Last:we will make sure the delivery time and shipping the goods in time ,of cause sent you the delivery information in time.

#### **Contact Information**

### welcometoinquire

## Miss Emma Zhao

Telephone: 86-