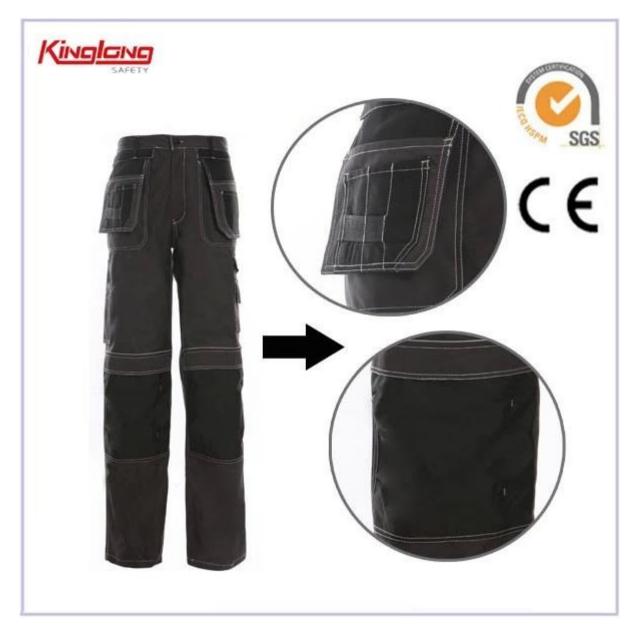

### **Description:**

- 1. With Screw-thread cuff wind resistant. Keep you more comfortable and warm when working.
- 2. Support apply for packing list; carton list; origin certificate; SASO certification.
- 3. Safely oxford knee pad function to avoid knee hurt .
- 4. With multi pockets feature; support functions that you can put your mobile phone , pen, money and tools.
- 5. Main market is European maket, middle east market, America market, Africa market
- 6.Adopt high quality durable canvas 80%polyester 20%cotton fabric,good stitching, heavy , 260gsm weight. Meet your requirement of wearing.
- 7. Light grey and dark grey color combination or grey and Beige color combination; Let your choice Variety.