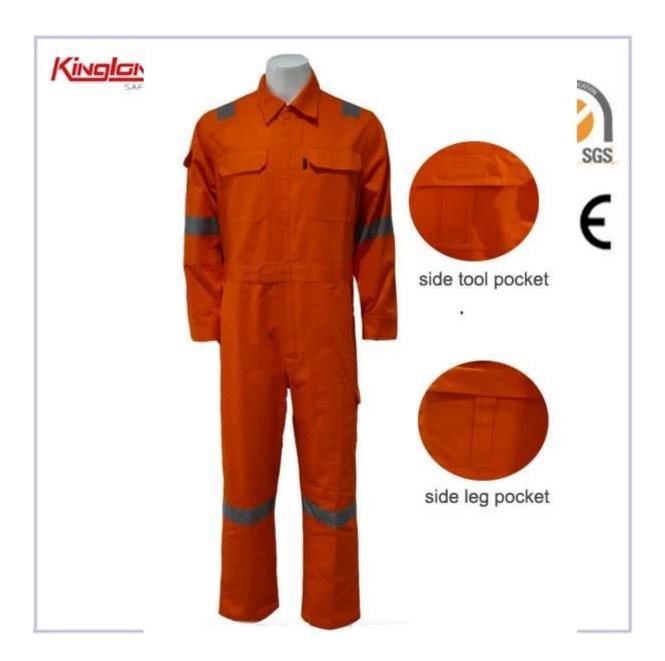

## **More Details:**

\*two chest pockets

<sup>\*</sup>reflective tape

<sup>\*</sup>color:fluorescent