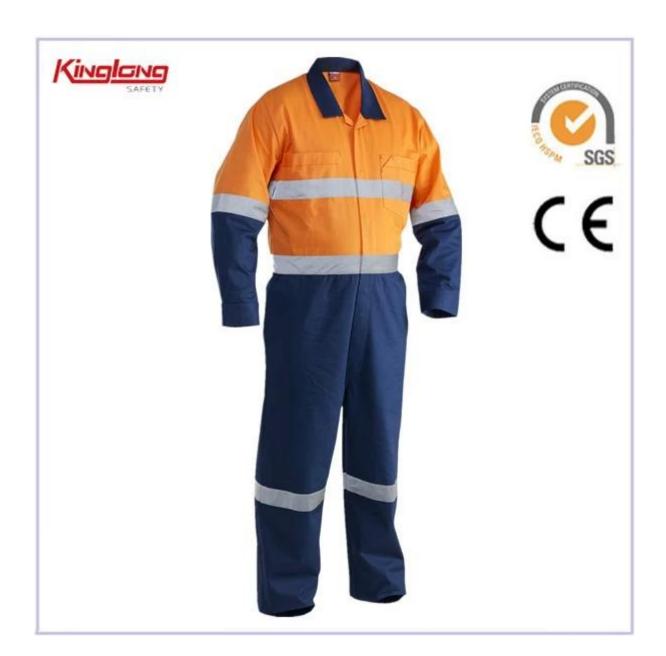

## 100% Cotton Reflective Safety Workwear Coveralls

## **Description:**

- 1. Type: Dubai Type workwear uniform
- 2.Pockets 8 pockets in total, especially 2 pockets on the legs make the style more complex.All pockets of his failure.
- 3 .Color: Blue
- 4 Adoption of the fabric oblique (100% cotton 185gsm or 100% polyester190gsm), increase vitality.
- 5, support to apply packing list; List of cardboard; A certificate of origin; SASO certification.
- 6. The main market is middle east maket, market Africa with best prices.
- 7. You can print or embroider a personalized logo on the back and chest pocket, if necessary.
- 8. beige color or petrol blue or red color.Let its diversity of choice.
- 9. Adoption of advanced coffee pattern design their size jackets, Professional built ergonomically comfortable jacket. As for the size chart, we use the standard size of Europe. It can be assumed, if you have a table size that can provide us.
- 10. Quality is the factory priority. Our has 15 QC who strictly control the jacket for the quality of each link production line, which provide high quality jackets we wear and wash samples in the case of shrinkage or shading.
- 11. If you are a buyer of Saudi Arabia, we can help by providing SASO certificate when Improt Custom clean.