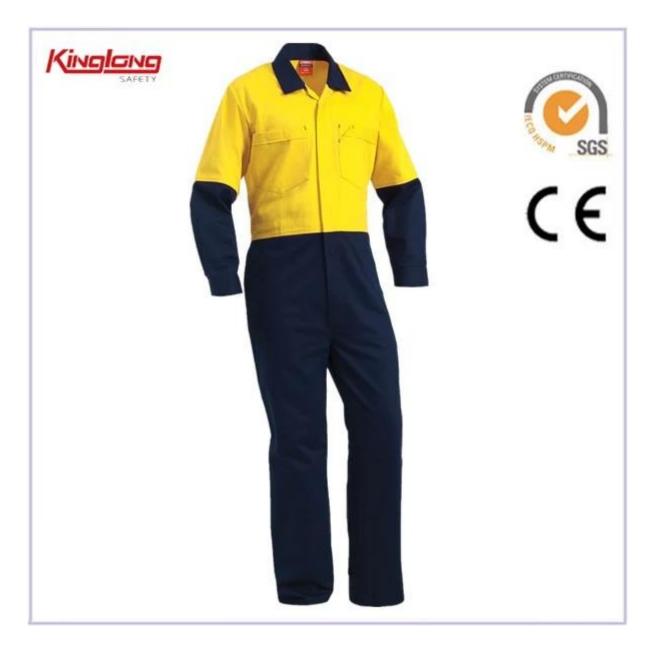

## **Cheap Workmens Reflective Safety Workwear Coverall**

## **Description:**

1. Type: Dubai Type workwear uniform

2.Pockets 8 pockets in total, especially 2 pockets on the legs make the style more complex.All pockets of his failure.

3 .Color: Blue

4 Adoption of the fabric oblique (100% cotton 185gsm or 100% polyester190gsm), increase vitality.

8. beige color or petrol blue or red color.Let its diversity of choice.

9. Adoption of advanced coffee pattern design their size jackets, Professional built ergonomically comfortable jacket. As for the size chart, we use the standard size of Europe. It can be assumed, if you have a table size that can provide us.