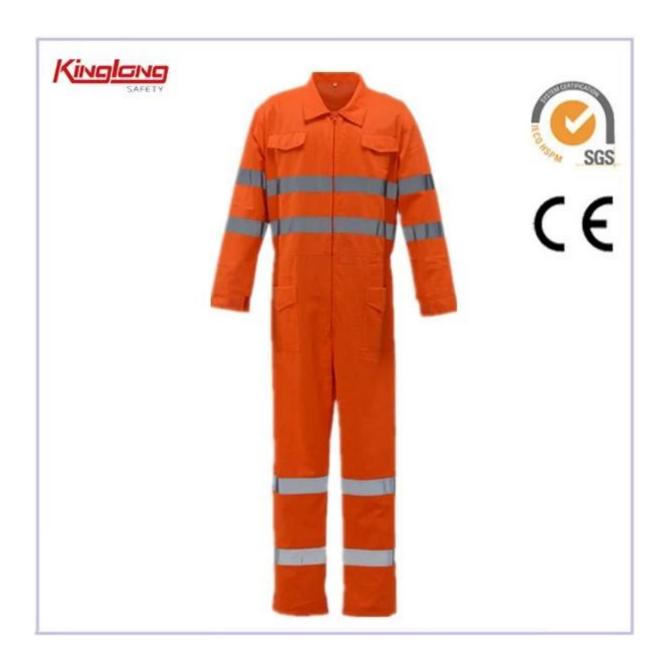

## Long Sleeve PolyCotton Safety Workwear Coverall with Reflector

## **More Details:**

\*two chest pockets

\*elastic waist

\*two hip pockets

\*two side pockets

\*5cm reflective tape

\*sample: 7-10 working days