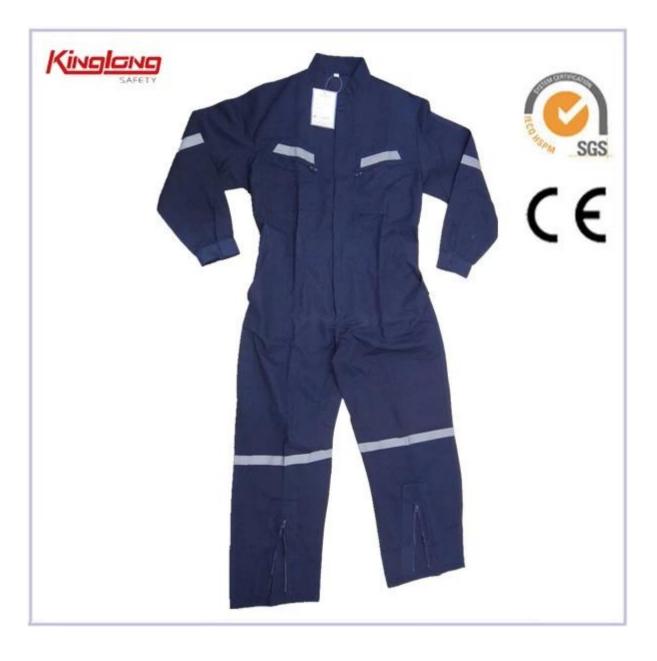

## Poplin Navy Chile Style Safety Work Overall

1.100%cotton fabric 2.Elastic waist without buckle 3.multi-pockets 4.plus size 5.Two zipper