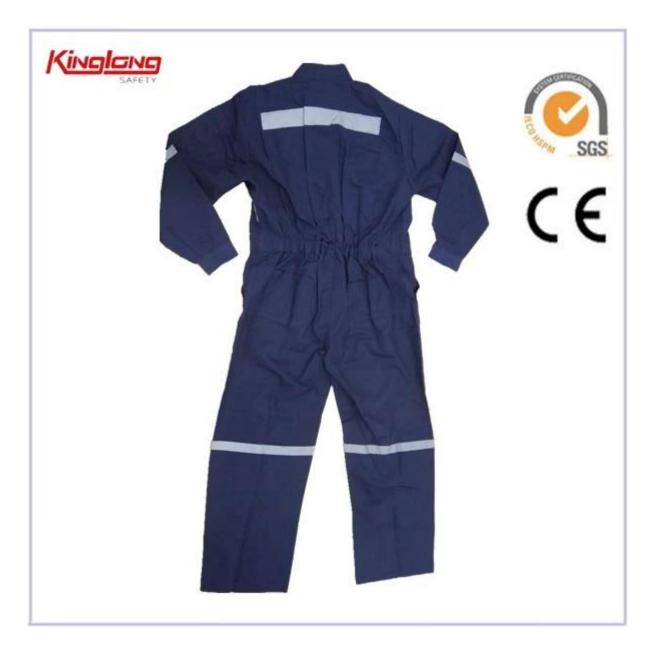

## Poplin Navy Chile Style Safety Work Overall

1.100%cotton fabric 2.Elastic waist without buckle 3.multi-pockets 4.plus size 5.Two zipper