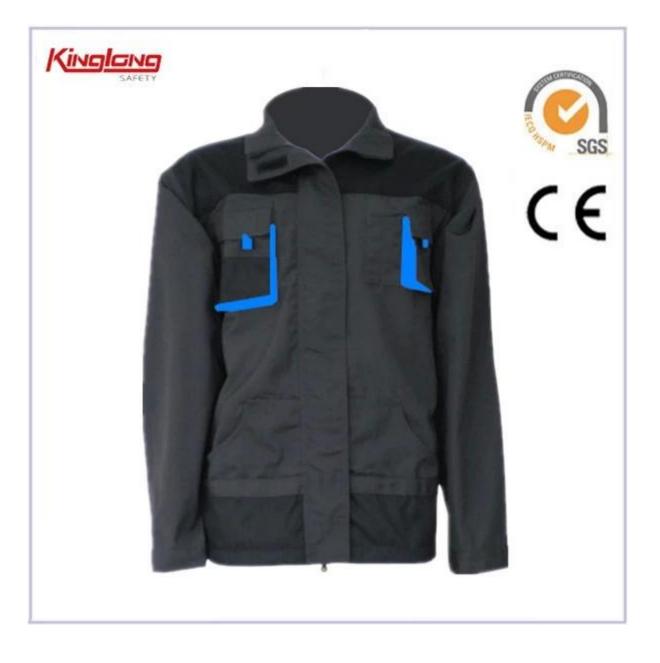

## Canvas Gray+Blue Safety Men Jacket

## **Description:**

1. Type: Dubai Type workwear uniform

2.Pockets 8 pockets in total, especially 2 pockets on the legs make the style more complex.All pockets of his failure.

3 .Color: Blue

4 Adoption of the fabric oblique (100% cotton 185gsm or 100% polyester190gsm), increase vitality.