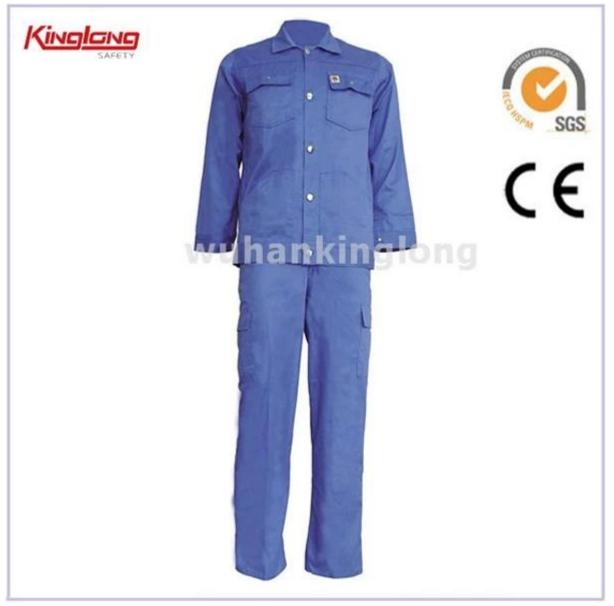

Rough Blue Work Suits China supplier,100%Polyester work uniform shirts and pants

| Service | OEM                                   |
|---------|---------------------------------------|
| MOQ     | 2000pcs                               |
| Colour  | Cutomized                             |
| Attempt | 7-10 working day                      |
| Supply  | 55-60days after receiving the deposit |
| Size    | S-3XL                                 |
| Origin  | Wuhan, Hubei                          |
| Logo    | Rubber logo on the breast pocket      |

## **Description:**

1. Type: Dubai Type workwear uniform

2.Pockets 8 pockets in total, especially 2 pockets on the legs make the style more complex.All pockets of his failure.

### 3 .Color: Blue

4 Adoption of the fabric oblique (100% cotton 185gsm or 100% polyester190gsm), increase vitality.

- 5, support to apply packing list; List of cardboard; A certificate of origin; SASO certification.
- 6. The main market is middle east maket, market Africa with best prices.
- 7. You can print or embroider a personalized logo on the back and chest pocket, if necessary.
- 8. beige color or petrol blue or red color.Let its diversity of choice.

9. Adoption of advanced coffee pattern design their size jackets, Professional built ergonomically comfortable jacket. As for the size chart, we use the standard size of Europe. It can be assumed, if you have a table size that can provide us.