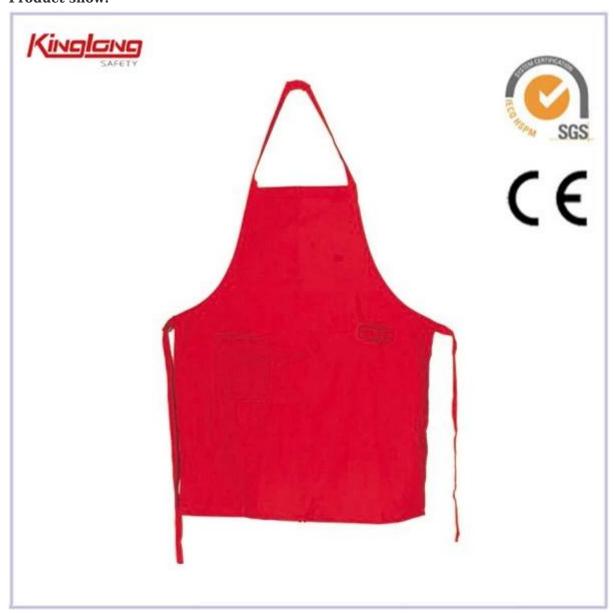

#### **Product show:**

#### **Applications:**

An **apron** is an outer protective garment which covers primarily the front of the body. **Apron** may be worn for hygienic reasons and also to protect clothes from wear and tear. The **apron** is commonly part of the uniform of several work categories, including waitresses, nurses, and domestic workers. Many homemakers also wear **aprons**.

**Aprons** are also worn in many commercial establishments to protect workers clothes from damage, mainly bib aprons, but also others such as blacksmith or farrier **aprons**.

In addition to cloth, aprons can be made from a variety of materials, such as **Apron** which can keep people away from dirt, oil, etc.

#### **Description**

- \* one patch pocket and one mobile phone pocket or two patch pockets or without pockets
- \* Bib style apron
- \* Apron can be short or long