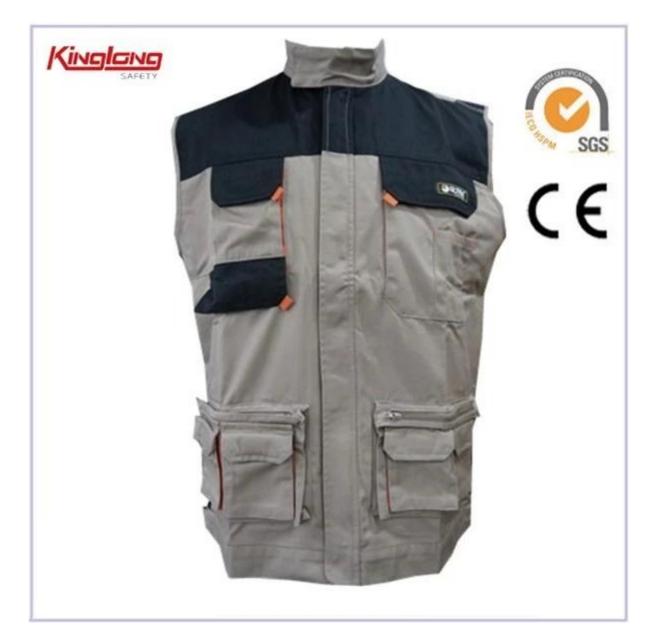

Description

- \* two chest pockets
- \* two side pockets
- \* buttons on pockets
- \* one zipper
- \* 2 normal cuffs
- \* 2 long sleeves
- \* v-neckline
- \* Elastic waist

Applications:

| Industry Places | Oil, Gas station,Mining,Offshore,Road,Factory,Electric,Sanitation<br>Worker,Logistics,Gardening |  |
|-----------------|-------------------------------------------------------------------------------------------------|--|
| Construction    | Construction worker,builder,cleaner                                                             |  |
| Supply          | The supply we provide is OEM.                                                                   |  |

## Product Image: