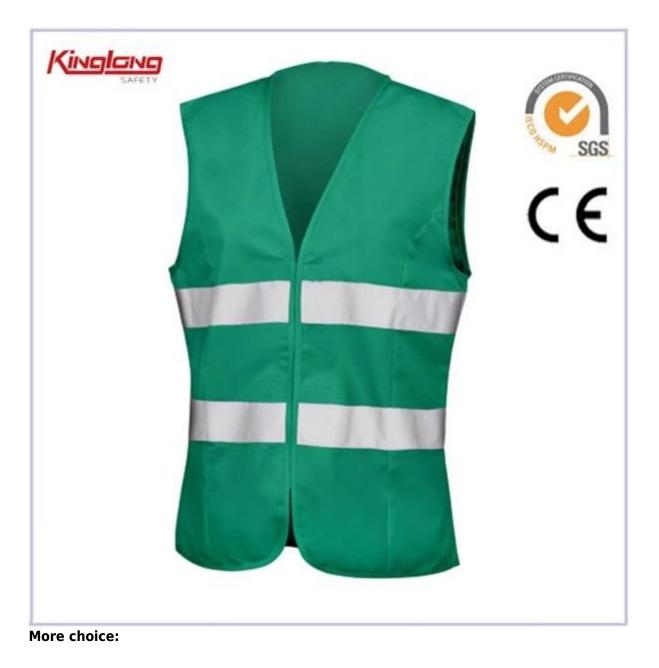

## Reflective vest mens workwear green color waist coat,Summer wear hot sale outdoor working vest

| Details of Power | Size              | From S to XXXL European Size                                      |
|------------------|-------------------|-------------------------------------------------------------------|
| Bibpants         | Zipper            | PVC zipper,Nylon Zipper,Brass Zipper                              |
|                  | Color             | Grey and Orange,Navy blue and Orange.Other color is also aviable. |
|                  | Gender            | Men                                                               |
|                  | Pockets           | 4 pockets in total:                                               |
|                  |                   | 4 pockets                                                         |
|                  | Fabric Choose     | 80%polyester 20%cotton/65%polyester                               |
|                  |                   | 35%cotton/100%polyester                                           |
|                  | Fabric Weight     | 190-240g/[]                                                       |
|                  | Buttons           | brass buttons pockets                                             |
|                  | Color combination | Orange fabric on side pockets                                     |
|                  | Market            | Europe market, America Market, Africa, Middle East Market         |
|                  | Application       | Outdoor                                                           |
| Workmanship      | Stitching         | Single stitching,double stitching and triple stitching            |
| Packaging        | Nomal Polybag     | 1 piece/nomal polybag                                             |
|                  | Carton            | 20pcs/carton                                                      |
|                  | MEAS              | 58cm*42cm*30cm                                                    |

## Product Image: