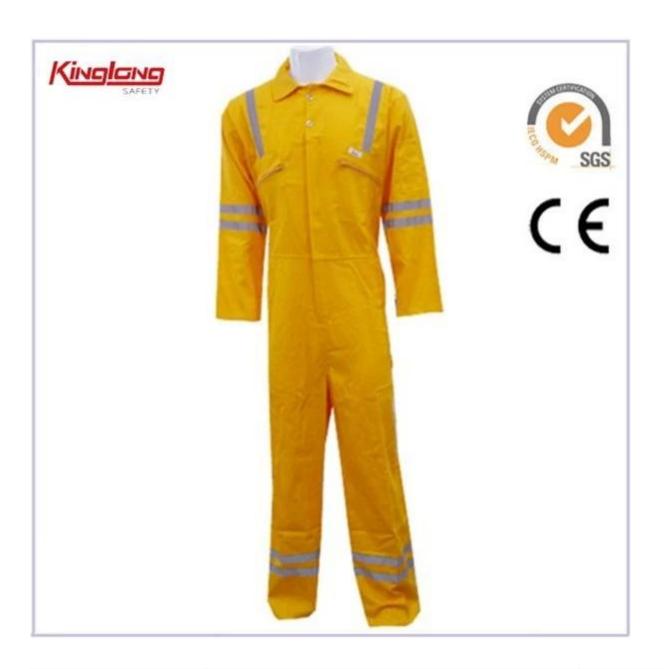

## Reflective style workwear coveralls price, Mens hot sale high quality working coveralls

- 1.35% cotton fabric
- 2. Elastic waist without buckle
- 3.multi-pockets
- 4.plus size
- 5.Two zipper