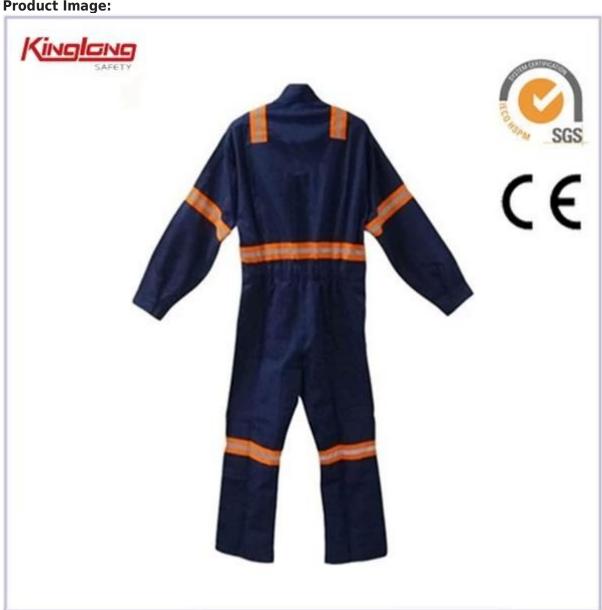

## Reflective style workwear coveralls price, Mens hot sale high quality working coveralls

- 1.35% cotton fabric
- 2. Elastic waist without buckle
- 3.multi-pockets
- 4.plus size
- 5.Two zipper