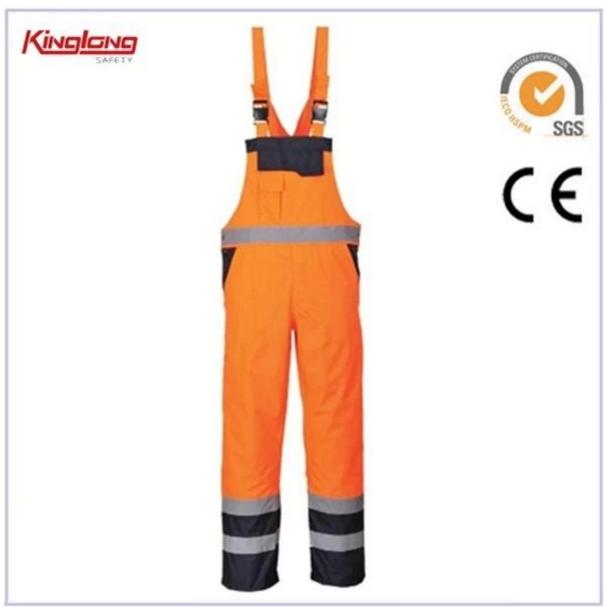

## Reflective orange color workwear bib overalls, High quality mens working bib pants china manufacturer

| Details of Bibpants      | Size                                                          | From XS to 5XL European Size                            |
|--------------------------|---------------------------------------------------------------|---------------------------------------------------------|
|                          | Zipper                                                        | PVC zipper,Nylon Zipper,Brass Zipper                    |
|                          | Color                                                         | Green,Navy blue.Other color is also aviable.            |
|                          | Gender                                                        | Men                                                     |
|                          | Pockets                                                       | One chest pockets,two tool pockets,two side             |
|                          |                                                               | pockets,one leg pocket and two pockets on               |
|                          |                                                               | hip,ruler pocket,hammer loop                            |
|                          | Fabric Choose                                                 | 80%polyester 20%cotton/65%polyester                     |
|                          |                                                               | 35%cotton/100%polyester                                 |
|                          | Fabric Weight                                                 | 190-300g/□                                              |
|                          | Buttons                                                       | 4 brass buttons on waist                                |
|                          | Color                                                         | black oxford fabric on side pockets and leg             |
|                          | combination                                                   | pocket                                                  |
|                          | Market                                                        | Europe market,America Market,Africa,Middle  East Market |
|                          | MOQ                                                           | 2000 PCS per color per style                            |
| Workmanship              | Stitching                                                     | Single stitching,double stitching and triple stitching  |
| Packaging                | Nomal Polybag                                                 | 1 piece/nomal polybag                                   |
|                          | Carton                                                        | 10pcs/carton                                            |
|                          | MEAS                                                          | 42cm*37cm*27cm                                          |
| Series<br>Recommendation | pants,vest,jacket,coverall                                    |                                                         |
| Recommendation           |                                                               |                                                         |
| l '                      | We can provide you with samples.It will take about 10 working |                                                         |
|                          | days as usual.                                                |                                                         |
| Supply                   | The supply we provide is OEM.                                 |                                                         |

## **Description:**

- \* 1 large chest pocket 1 cellphone pocket
- \* 2 tool pockets on the chest, one of them with velcro
- \* 2 side pockets,2 patch pockets and one leg pocket
- \* 4 brass buttons on the waist
- \* Can be with reinforced knee part