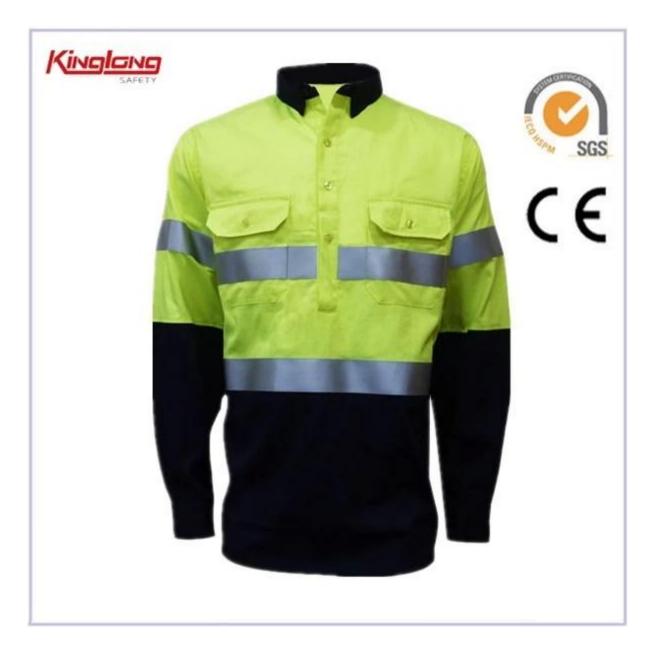

## Reflective Safety Workwear Jacket Wholesale,Long Sleeves Cotton Jacket Manufacturer

## **Product Description:**

1.High Visibility Reflector
2.Chest Pocket
3.Long Sleeves

| Item Name     | Reflective Safety Workwear Jacket Wholesale,Long Sleeves<br>Cotton Jacket Manufacturer |
|---------------|----------------------------------------------------------------------------------------|
| Fabric        | 100% Cotton,Polycotton,100                                                             |
| Fabric Weight | 190-240g                                                                               |
| Application   | outdoor                                                                                |
| MOQ           | 2000 PCS per color per style                                                           |
| Packing       | 1pc/polybag,25pcs/carton                                                               |