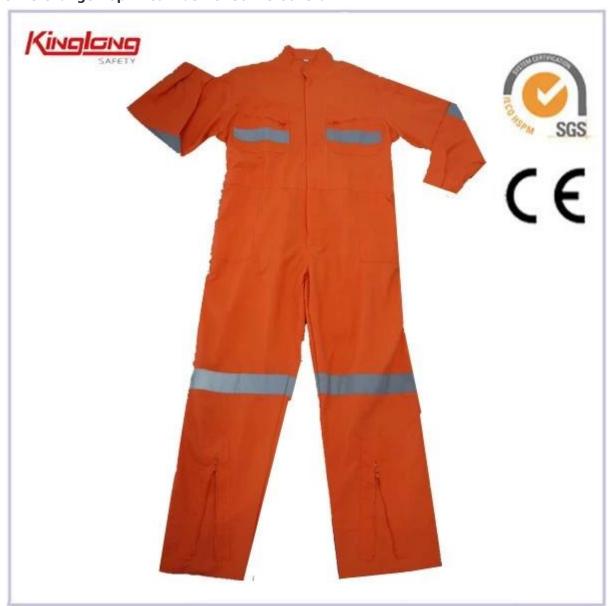

#### **Chile Orange Poplin Canvas Reflective Coverall**

| Product Name: | Coverall      | Application: | Outdoor       |
|---------------|---------------|--------------|---------------|
| Fabric:       | 100%Polyester | Weight:      | 110gsm-130gsm |
| Color:        | Navy          | Size:        | S/M/L/XL/XXL  |
| Standard:     | SGS,SASO      | Season:      | Autumn        |

#### Technical:

1. Chile type one piece, Garbardina Fluorescent Color

- 2. Fabric : Polyester /Cotton. Fluorescent
- 3. Full Coverall pilot model, with front zipper
- 4. Reflective Tapes(5cm)
- 5. Neck fitted with contact closure, Stand collar design, more professional.
- 6. Two chest pockets with diagonal zippers nylon
- 7. Two front patch pockets and handrails on both sides.
- 8. Pencil pocket on left sleeve.
- 9. Straight Leg gaiter with nylon zippered bellows set
- 10. Two rear patch pockets , back elastic waist with bellows

| Name          | Chile Orange Poplin Canvas Reflective Coverall        |
|---------------|-------------------------------------------------------|
|               | 100% Polyester (also poly/cotton avaiable)            |
|               | Hi-vis reflective tape with ANSI & EN471 certificates |
| Certificates  | CE, EN1150, EN471 Clsaa3, ANSI/ISEA                   |
|               | S-5XL                                                 |
|               | Fluorescent color(customizable)                       |
|               | Velcro, zipper                                        |
| Package       | 1 pc/ opp bag, 25 pcs/CTN                             |
|               | 1000pcs                                               |
| Logo          | Customizable Print or Embroidery                      |
| Delivery time | 50days                                                |