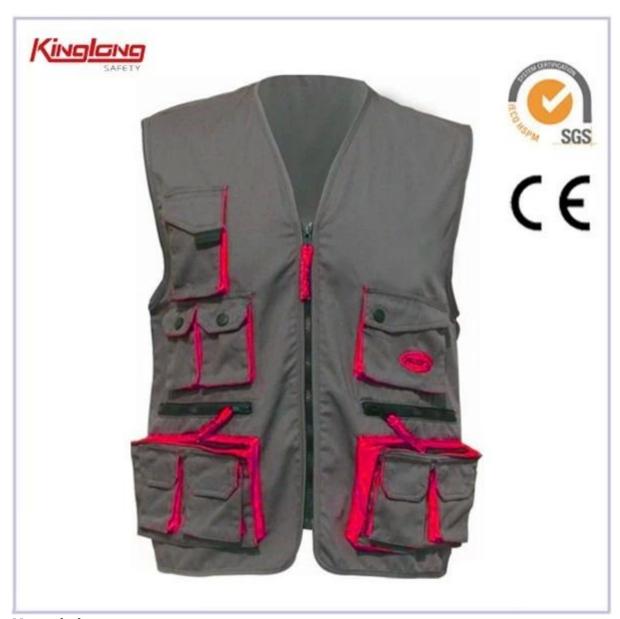

# Red grey color combination popular design vest, Work tool vest mens working clothes

| Details of Power<br>Bibpants | Size              | From S to XXXL European Size                            |
|------------------------------|-------------------|---------------------------------------------------------|
|                              | Zipper            | PVC zipper,Nylon Zipper,Brass Zipper                    |
|                              | Color             | Grey and Orange, Navy blue and Orange. Other color is   |
|                              |                   | also aviable.                                           |
|                              | Gender            | Men                                                     |
|                              | Pockets           | 4 pockets in total:                                     |
|                              |                   | 4 pockets                                               |
|                              | Fabric Choose     | 80%polyester 20%cotton/65%polyester                     |
|                              |                   | 35%cotton/100%polyester                                 |
|                              | Fabric Weight     | 190-240g/[                                              |
|                              | Buttons           | brass buttons pockets                                   |
|                              | Color combination | Orange fabric on side pockets                           |
|                              | Market            | Europe market,America Market,Africa,Middle East         |
|                              |                   | Market                                                  |
|                              | Application       | Outdoor                                                 |
| Workmanship                  | Stitching         | Single stitching, double stitching and triple stitching |
| Packaging                    | Nomal Polybag     | 1 piece/nomal polybag                                   |
|                              | Carton            | 20pcs/carton                                            |
|                              | MEAS              | 58cm*42cm*30cm                                          |

#### **Description**

- \* two chest pockets
- \* two side pockets
- \* buttons on pockets
- \* one zipper
- \* 2 normal cuffs
- \* 2 long sleeves
- \* v-neckline
- \* Elastic waist