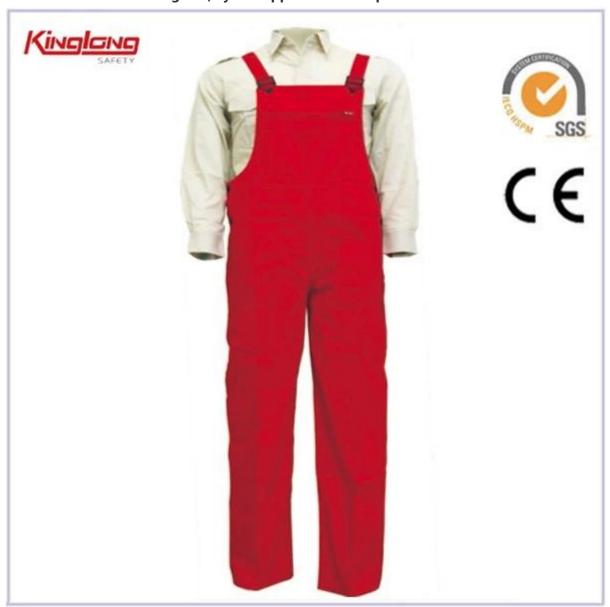

## Red Color Men's Working Bib, Nylon Zipper Brace Bibpants

# **Description:**

Chest pocket with nylon zipper and with European sizes WH312 Bibpants

# **Specifications:**

|           | Red Color Men's Working Bib And Brace Bibpants With Nylon Zipper In The<br>Chest Pocket                    |
|-----------|------------------------------------------------------------------------------------------------------------|
| Function: | Industrial workwear,painter workwear,man workwear,factroy workwear,reflective workwear,colourful workwear. |
|           | Chest pocket with nylon zipper                                                                             |
| Fabric:   | 65%Polyester 35%cotton or 100%cotton                                                                       |
| Color:    | Multi colours choices we could also make according to your requirements.                                   |
| Size:     | S-4XL or follow client requirements                                                                        |
| Logo:     | Printed or Embroidered / OEM                                                                               |