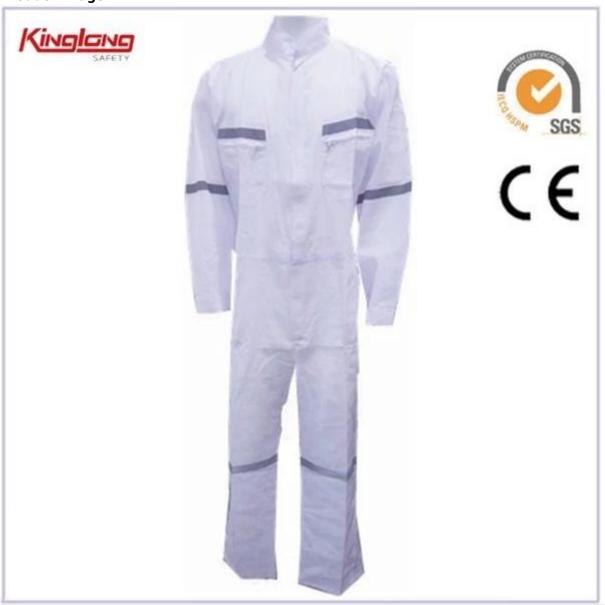

## **Product Image:**

| Product Name: | Coverall      | Size;     | S-5XL                |
|---------------|---------------|-----------|----------------------|
| Fabric:       | 100%polyester | Color:    | As your requirements |
| Fabric Weight | 110-130G      | Standard: | SGS                  |