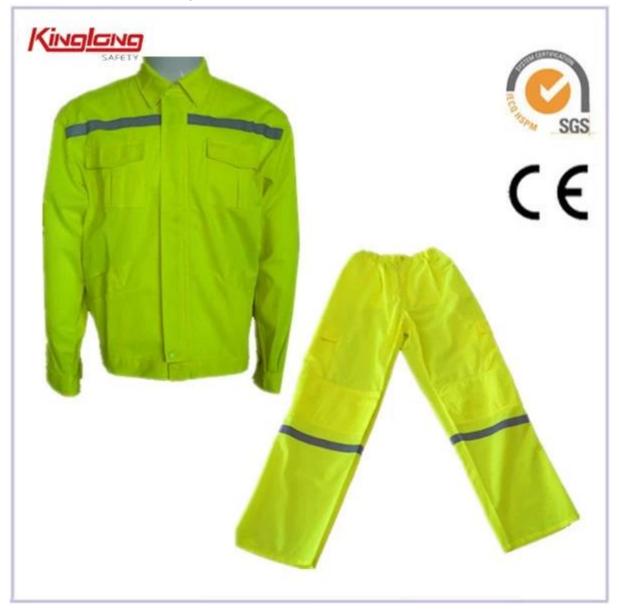

## **Details:**

\*Jacket&Pants \*Pants with elastic waist \*Jacket with two chest pocktes,two slash pockets \*Cuff with velcro \*with 2.5CM reflective tape