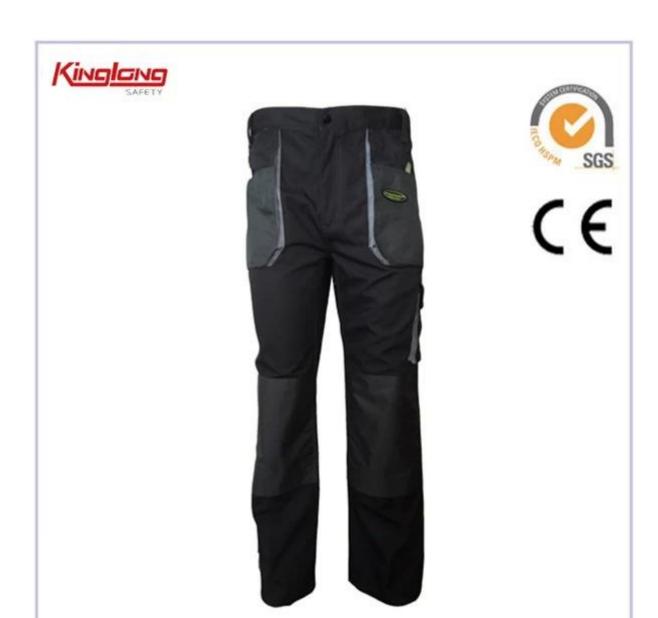

fessional factory work clothes, mens fashion coveralls, workwear trousers

## **Product Description**

Elastic waist Color:Color combination

Sex:Unisex

Pocket:2 slant pocket,2 side pocket and 2 back pocket

| Item name   | Professional factory work clothes, mens fashion coveralls, workwear trousers |
|-------------|------------------------------------------------------------------------------|
| Color       | Dark blue,royal blue                                                         |
| Application | outdoor                                                                      |
| MOQ         | 2000PCS per color per style                                                  |
| Packing     | 1pc/polybag,25pcs/carton                                                     |

**Product Image** 



## **CONTACT:**

## Welcome to inquiry

Miss Monica Xu

WhatsApp: +8615826804820 Skype: 403160260@qq.com

Tel:0086-27-83884677

Fax:0086-27-83884177

Email:sales9@wuhankinglong.com

Add:1508, Building 5, Fanhai Soho,

Huaihai Road, Jianghan District, Wuhan, Chin