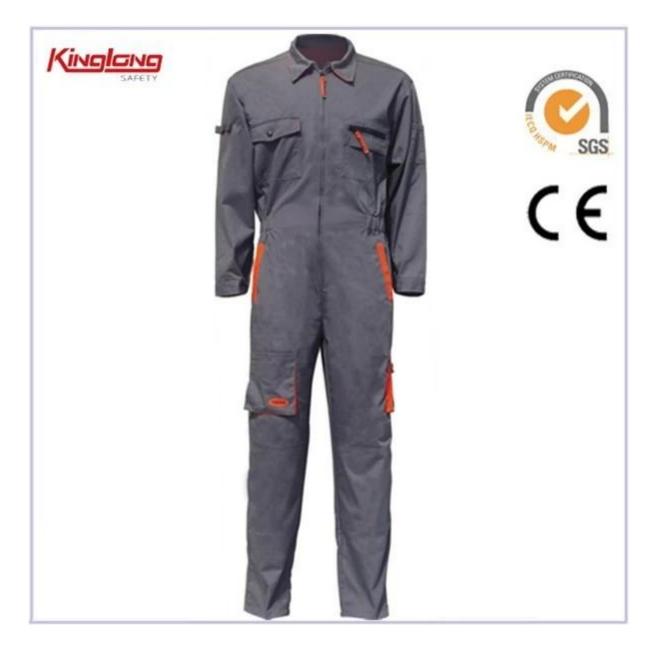

## Power workwear coveralls hot sale with PVC zippers,80%polyester 20%cotton fabric abrasion resistant coveralls

## Feature:

\*two front long zipper \*two chest pockets with zippers \*waist with ealstic \*normal cuff \*dust-proof

| Product Name  | Polycotton Long Zipper Dust-Proof Wokers Coverall, Elastic Waist<br>Mens Polycotton Long Zipper Dust-Proof Wokers Coverall |
|---------------|----------------------------------------------------------------------------------------------------------------------------|
| ltem no.      | WH603                                                                                                                      |
| Design        | two long zippers at front, chest pockets and side pockets                                                                  |
| Fabric        | T/C 65%polyester/35%cotton, twill, 190gsm/240gsm                                                                           |
| Size range    | S/M/L/XL/2XL/3XL/4XL                                                                                                       |
| color         | navy, grey, black, etc. any solid color avaliable                                                                          |
| package       | 1pc/polybag, 25pcs/ctn                                                                                                     |
| MOQ           | 2000pcs/per color                                                                                                          |
| Sample charge | USD30/PC                                                                                                                   |
| Sample time   | About 7-10 working days                                                                                                    |
| Payment terms | 30%T/T in advance, blance paid against copy of B/L<br>30%T/T in advance, blance paid by irrrevocable L/C at sight          |
| Lead time     | Around 50 days after order details confirmed                                                                               |
| Port          | Shanghai, China                                                                                                            |

Power workwear coveralls hot sale with PVC zippers,80%polyester 20%cotton fabric abrasion resistant coveralls