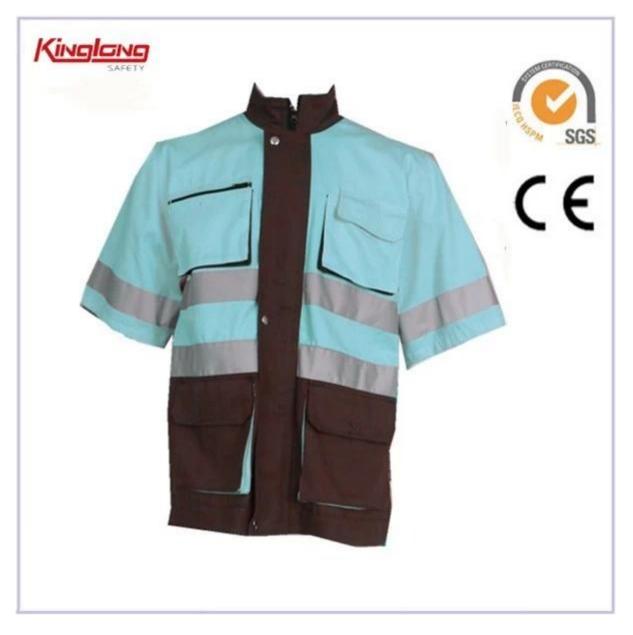

| 58cm*42cm*30cm                                         |

#### Description

- \* two chest pockets
- \* two side pockets
- \* buttons on pockets
- \* one zipper
- \* 2 normal cuffs
- \* 2 long sleeves
- \* v-neckline
- \* Elastic waist

#### Applications:

| Industry Places | Oil, Gas                                                 |  |
|-----------------|----------------------------------------------------------|--|
|                 | station,Mining,Offshore,Road,Factory,Electric,Sanitation |  |
|                 | Worker,Logistics,Gardening                               |  |
| Construction    | Construction worker,builder,cleaner                      |  |
| Supply          | The supply we provide is OEM.                            |  |

#### **Product Image:**



**Other Choice:** 



#### **Competitive Advantages:**

As one of leading manufacturers of safety products in Wuhan, China 11 Years, we mainly produce and supply our products to Europe, North and South America and Middle East.Two Pattern Designers over 20 years experience. The newest software for pattern making, efficient and precision. Eight QC inspector control the quantity from Cutting, Sewing, Packing, Ironing all the way, about Two hundred 10-15 years experience workers, strong accountability mechanisms.

1. We have professional experience about 11 years, our maket are located in East middle maket, south America, European and so on.

2. We have design department, our designs continuously develop new products based on the demand of the market.

3. The professional technicians allow us to provide the accur