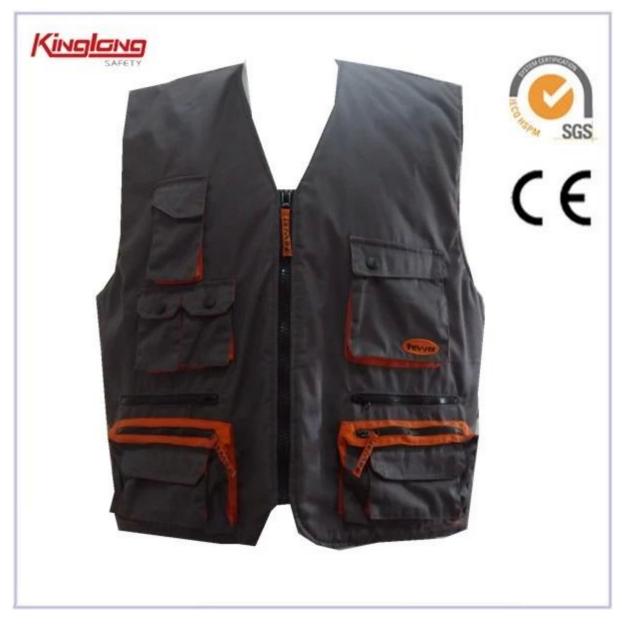

# Power type fashion popular design workwear vest,Safety vest china manufacturer

| Details of Power<br>Bibpants | Size              | From S to XXXL European Size                           |
|------------------------------|-------------------|--------------------------------------------------------|
|                              | Zipper            | PVC zipper,Nylon Zipper,Brass Zipper                   |
|                              | Color             | Grey and Orange,Navy blue and Orange.Other color is    |
|                              |                   | also aviable.                                          |
|                              | Gender            | Men                                                    |
|                              | Pockets           | 4 pockets in total:                                    |
|                              |                   | 4 pockets                                              |
|                              | Fabric Choose     | 80%polyester 20%cotton/65%polyester                    |
|                              |                   | 35%cotton/100%polyester                                |
|                              | Fabric Weight     | 190-240g/ <b></b>                                      |
|                              | Buttons           | brass buttons pockets                                  |
|                              | Color combination | Orange fabric on side pockets                          |
|                              | Market            | Europe market,America Market,Africa,Middle East        |
|                              |                   | Market                                                 |
|                              | Application       | Outdoor                                                |
| Workmanship                  | Stitching         | Single stitching,double stitching and triple stitching |
| Packaging                    | Nomal Polybag     | 1 piece/nomal polybag                                  |
|                              | Carton            | 20pcs/carton                                           |
|                              | MEAS              | 58cm*42cm*30cm                                         |

#### Description

- \* two chest pockets
- \* two side pockets
- \* buttons on pockets
- \* one zipper
- \* 2 normal cuffs
- \* 2 long sleeves
- \* v-neckline
- \* Elastic waist

#### Applications:

| Industry Places | Oil, Gas                                                 |  |
|-----------------|----------------------------------------------------------|--|
|                 | station,Mining,Offshore,Road,Factory,Electric,Sanitation |  |
|                 | Worker,Logistics,Gardening                               |  |
| Construction    | Construction worker,builder,cleaner                      |  |
| Supply          | The supply we provide is OEM.                            |  |