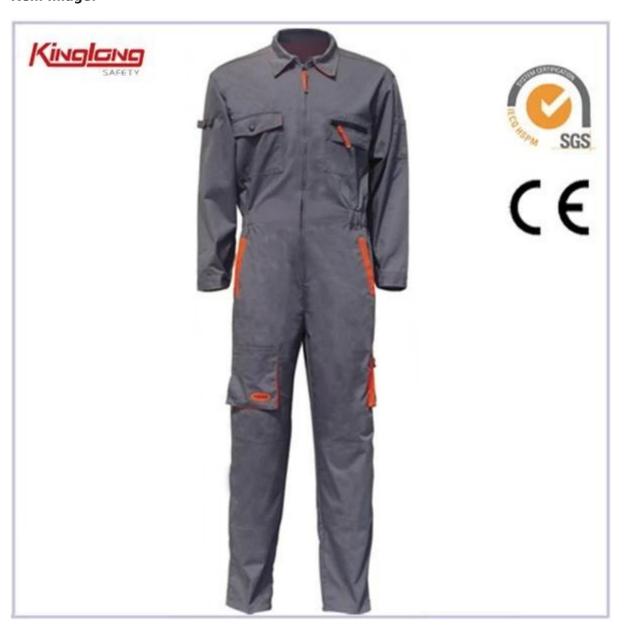

## **Power Cotton Fabric Workwear Overalls, Mens Workwear for Sale**

- 1.35%Cotton fabric
- 2. elastic waist without buckle
- 3. Multi pockets
- 4. plus size
- 5. two zippers