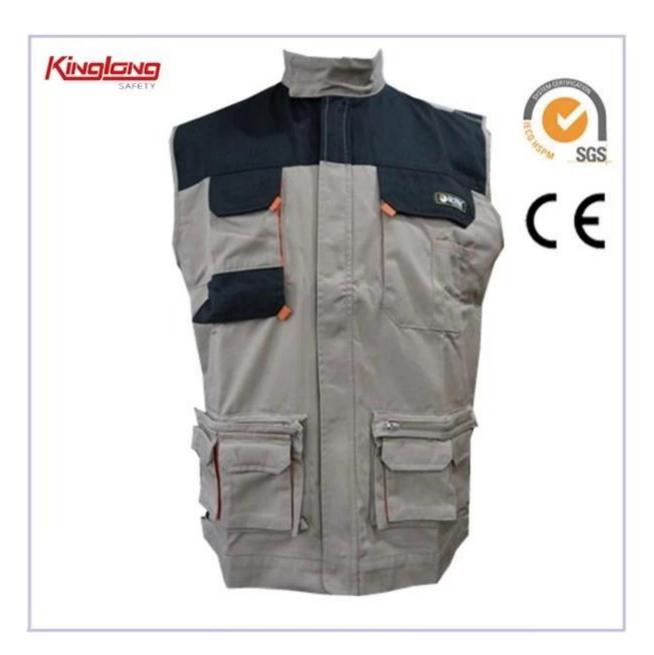

# Power brand high quality T/C fabric mens working vest, Workwear clothes waistcoat for sale

| Details of Power<br>Bibpants | Size              | From S to XXXL European Size                            |
|------------------------------|-------------------|---------------------------------------------------------|
|                              | Zipper            | PVC zipper,Nylon Zipper,Brass Zipper                    |
|                              | Color             | Grey and Orange, Navy blue and Orange. Other color is   |
|                              |                   | also aviable.                                           |
|                              | Gender            | Men                                                     |
|                              | Pockets           | 4 pockets in total:                                     |
|                              |                   | 4 pockets                                               |
|                              | Fabric Choose     | 80%polyester 20%cotton/65%polyester                     |
|                              |                   | 35%cotton/100%polyester                                 |
|                              | Fabric Weight     | 190-240g/□                                              |
|                              | Buttons           | brass buttons pockets                                   |
|                              | Color combination | Orange fabric on side pockets                           |
|                              | Market            | Europe market,America Market,Africa,Middle East         |
|                              |                   | Market                                                  |
|                              | Application       | Outdoor                                                 |
| Workmanship                  | Stitching         | Single stitching, double stitching and triple stitching |
| Packaging                    | Nomal Polybag     | 1 piece/nomal polybag                                   |
|                              | Carton            | 20pcs/carton                                            |
|                              | MEAS              | 58cm*42cm*30cm                                          |

## **Description**

- \* two chest pockets
- \* two side pockets
- \* buttons on pockets
- \* one zipper
- \* 2 normal cuffs
- \* 2 long sleeves
- \* v-neckline
- \* Elastic waist

## **Product Image:**

More choice: