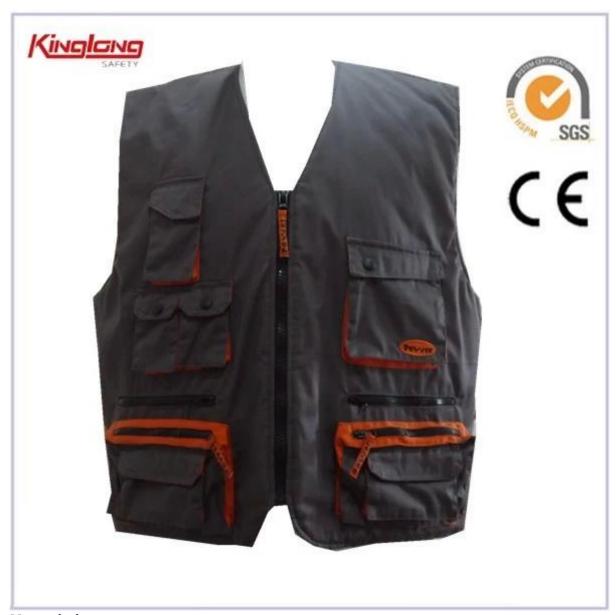

# Power brand high quality T/C fabric mens working vest, Workwear clothes waistcoat for sale

| Details of Power<br>Bibpants | Size              | From S to XXXL European Size                            |
|------------------------------|-------------------|---------------------------------------------------------|
|                              | Zipper            | PVC zipper,Nylon Zipper,Brass Zipper                    |
|                              | Color             | Grey and Orange, Navy blue and Orange. Other color is   |
|                              |                   | also aviable.                                           |
|                              | Gender            | Men                                                     |
|                              | Pockets           | 4 pockets in total:                                     |
|                              |                   | 4 pockets                                               |
|                              | Fabric Choose     | 80%polyester 20%cotton/65%polyester                     |
|                              |                   | 35%cotton/100%polyester                                 |
|                              | Fabric Weight     | 190-240g/□                                              |
|                              | Buttons           | brass buttons pockets                                   |
|                              | Color combination | Orange fabric on side pockets                           |
|                              | Market            | Europe market,America Market,Africa,Middle East         |
|                              |                   | Market                                                  |
|                              | Application       | Outdoor                                                 |
| Workmanship                  | Stitching         | Single stitching, double stitching and triple stitching |
| Packaging                    | Nomal Polybag     | 1 piece/nomal polybag                                   |
|                              | Carton            | 20pcs/carton                                            |
|                              | MEAS              | 58cm*42cm*30cm                                          |

## **Description**

- \* two chest pockets
- \* two side pockets
- \* buttons on pockets
- \* one zipper
- \* 2 normal cuffs
- \* 2 long sleeves
- \* v-neckline
- \* Elastic waist

## **Product Image:**

More choice: