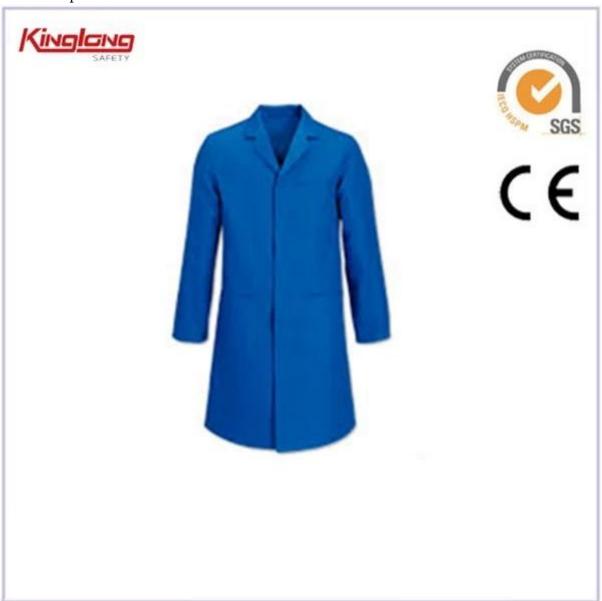

Popular style functional anti acid lab coat, long sleeves single-breasted buttons blue coat

## Description

- \* v-neckline
- \* button
- \* two side pockets
- \* long sleeves
- \* two normal cuffs
- \* elastic waist
- \* one tool pocket