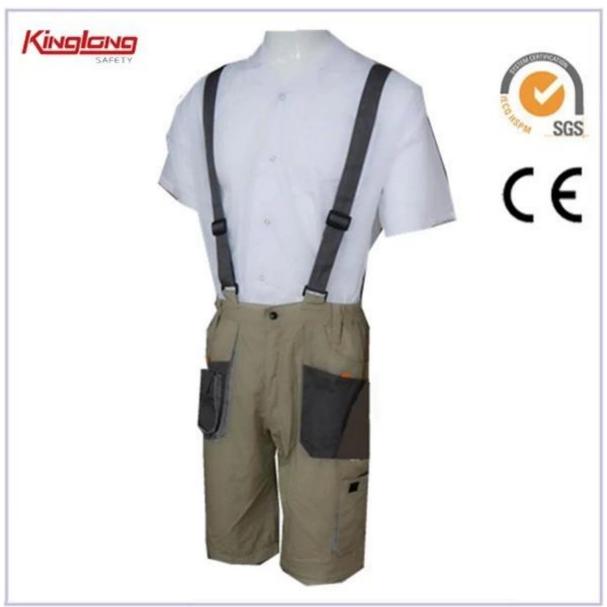

## **Description:**

- \* 1 large chest pocket 1 cellphone pocket
- \* 2 tool pockets on the chest, one of them with velcro
- \* 2 side pockets,2 patch pockets and one leg pocket
- \* 4 brass buttons on the waist
- \* Can be with reinforced knee part