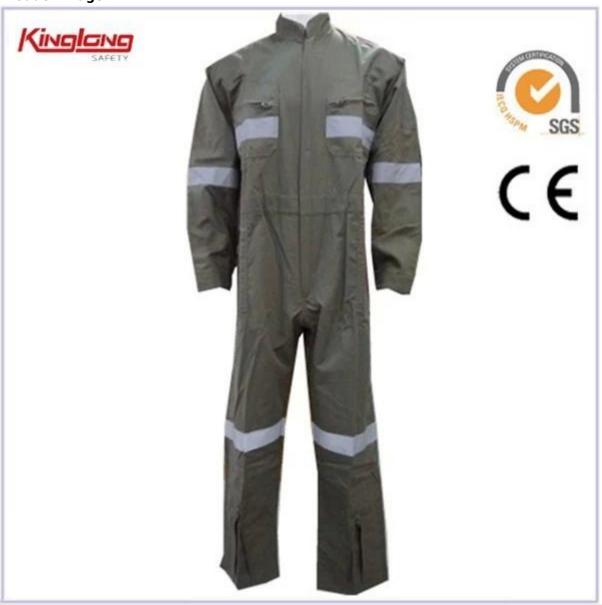

## **Product Image:**

| Product Name: | Coverall      | Size;     | S-5XL                |
|---------------|---------------|-----------|----------------------|
| Fabric:       | 100%polyester | Color:    | As your requirements |
| Fabric Weight | 110-130G      | Standard: | SGS                  |