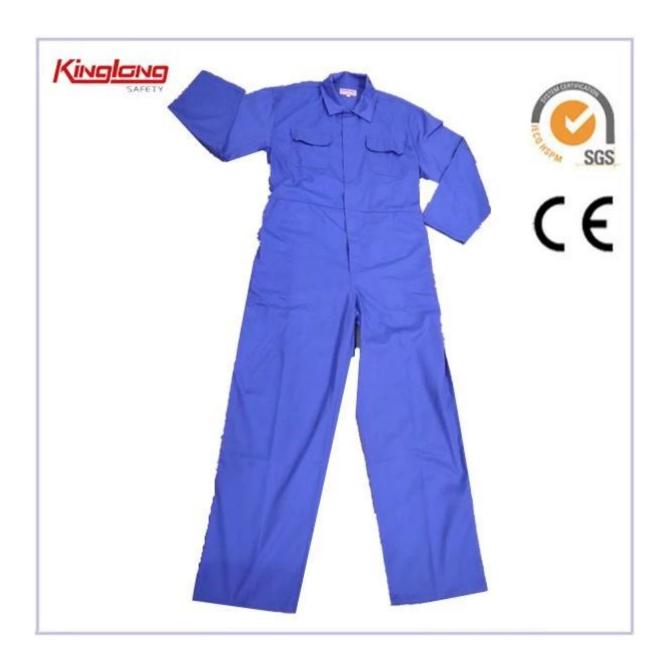

## **Royal Blue Mens UK Style Polycotton Work Coverall**

## **Description:**

- 1. Type: Coverall
- 2.Pockets 8 pockets in total, especially 2 pockets on the legs make the style more complex.All pockets of his failure.
- 3 .Color: Royal Blue
- 4, support to apply packing list; List of cardboard; A certificate of origin; SASO certification.
- 5. You can print or embroider a personalized logo on the back and chest pocket, if necessary.
- 6. Adoption of advanced coffee pattern design their size jackets, Professional built ergonomically comfortable jacket. As for the size chart, we use the standard size of Europe. It can be assumed, if you have a table size that can provide us.
- 7. Quality is the factory priority. Our has 15 QC who strictly control the jacket for the quality of each link production line, which provide high quality jackets we wear and wash samples in the case of shrinkage or shading.
- 8. If you are a buyer of Saudi Arabia, we can help by providing SASO certificate when Improt Custom clean.