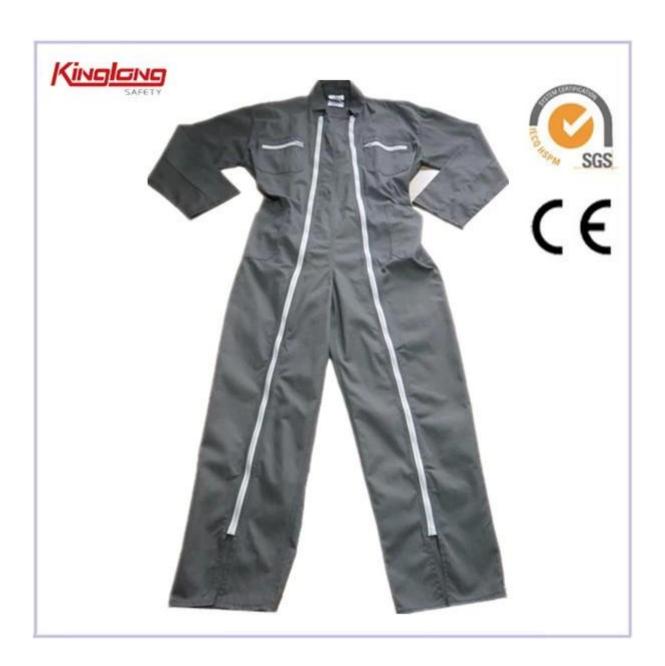

## Polycotton Long Zipper Dust-Proof Wokers Coverall, Elastic Waist Mens Polycotton Long Zipper Dust-Proof Wokers Coverall

## Feature:

\*two front long zipper

\*two chest pockets with zippers

\*waist with ealstic

\*normal cuff

\*dust-proof

| Product Name  | Polycotton Long Zipper Dust-Proof Wokers Coverall, Elastic Waist<br>Mens Polycotton Long Zipper Dust-Proof Wokers Coverall |
|---------------|----------------------------------------------------------------------------------------------------------------------------|
| Item no.      | WH112                                                                                                                      |
| Design        | two long zippers at front, chest pockets and side pockets                                                                  |
| Fabric        | T/C 65%polyester/35%cotton, twill, 190gsm/240gsm                                                                           |
| Size range    | S/M/L/XL/2XL/3XL/4XL                                                                                                       |
| color         | navy, grey, black, etc. any solid color avaliable                                                                          |
| package       | 1pc/polybag, 25pcs/ctn                                                                                                     |
| MOQ           | 2000pcs/per color                                                                                                          |
| Sample charge | USD30/PC                                                                                                                   |
| Sample time   | About 7-10 working days                                                                                                    |
| Payment terms | 30%T/T in advance, blance paid against copy of B/L 30%T/T in advance, blance paid by irrrevocable L/C at sight             |
| Lead time     | Around 50 days after order details confirmed                                                                               |
| Port          | Shanghai, China                                                                                                            |

Polycotton Long Zipper Dust-Proof Wokers Coverall, Elastic Waist Mens Polycotton Long Zipper Dust-Proof Wokers Coverall