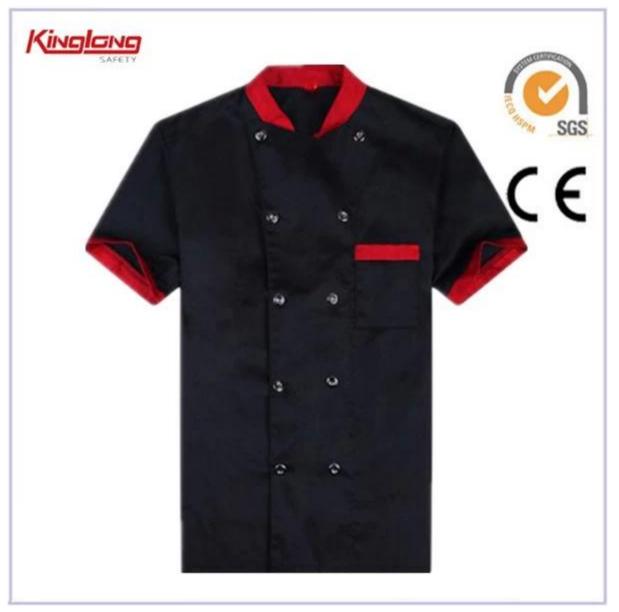

## Polycotton Chef Coat, Restaurant Uniform Chef Coat, Short Sleeve Restaurant Uniform Chef Coat

## **Quick Details:**

Poly/cotton Chef Coat, Chef Wear, Chef Uniform

- 1. High quality and fashionable
- 2.Manufacturer in China
- 3.0EM service
- 4.Fast delivery

#### **Specifications:**

| Name            | Poly/cotton Chef Coat, Chef Wear,Chef Uniform                                                                                                                                                                                                                                            |
|-----------------|------------------------------------------------------------------------------------------------------------------------------------------------------------------------------------------------------------------------------------------------------------------------------------------|
| Material        | cotton, TC,CVC, polyester, spandex                                                                                                                                                                                                                                                       |
| Season          | summer                                                                                                                                                                                                                                                                                   |
| Brand           | OEM                                                                                                                                                                                                                                                                                      |
| Gender          | unisex                                                                                                                                                                                                                                                                                   |
| Age group       | Adults                                                                                                                                                                                                                                                                                   |
| Technics        | customize printing or embroidery                                                                                                                                                                                                                                                         |
| Collar          | shirt collar                                                                                                                                                                                                                                                                             |
| Sleeve length   | Short sleeve & long sleeve ,as per your need                                                                                                                                                                                                                                             |
| Туре            | factory workwear                                                                                                                                                                                                                                                                         |
| Feature         | Anti-pilling, washable, breathable, eco-friendly, anti-static                                                                                                                                                                                                                            |
| Color           | as you required                                                                                                                                                                                                                                                                          |
| OEM Service     | Your own style and design are warmly welcomed                                                                                                                                                                                                                                            |
| Packing         | <ol> <li>one pcs into a polybag, several pcs into a carton.</li> <li>several pcs solid color, solid size into a big polybag (master polybag) into a carton</li> <li>1pcs/ polybag, several pcs solid color, mixed (assorted) sizes into a carton</li> <li>As your requirement</li> </ol> |
| MOQ             | 2000 PCS                                                                                                                                                                                                                                                                                 |
| Place of origin | Wuhan China (Mainland)                                                                                                                                                                                                                                                                   |
| Shipping Method | By Sea or Air or express                                                                                                                                                                                                                                                                 |
| Payment Terms   | T/T                                                                                                                                                                                                                                                                                      |
| Sample Time     | 10 working days for sample                                                                                                                                                                                                                                                               |
| Delivery date   | 45-55days delivery for bulk order                                                                                                                                                                                                                                                        |