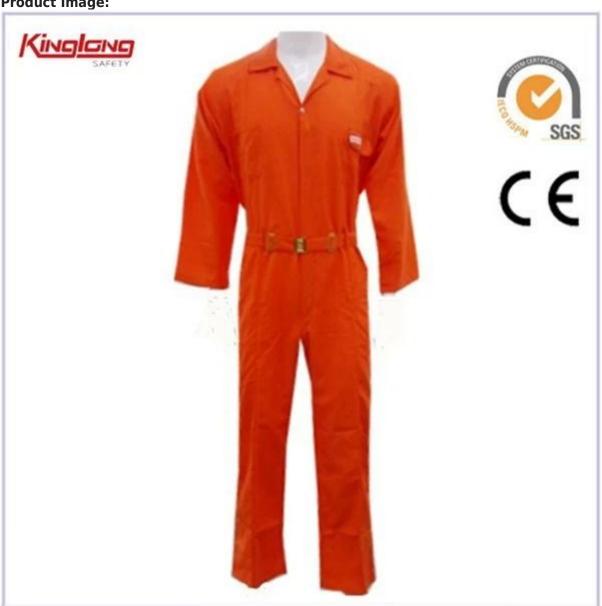

## Poly fabric mens working coveralls uniforms, Good quality workwear clothing coveralls

- 1.35% cotton fabric
- 2. Elastic waist without buckle
- 3.multi-pockets
- 4.plus size
- 5. Two zipper

## **Product Image:**

Other choice:

| MOQ            | 1500Sets                                                     |  |
|----------------|--------------------------------------------------------------|--|
| Trade Terms    | FOB,CIF,CNF                                                  |  |
| Loading Port   | Shanghai                                                     |  |
| Payment Terms  | T/T(40%deposit,60%against the copy of B/L),L/C,Western Union |  |
| Packaging      | G.W/N.W                                                      |  |
|                | Carton Size                                                  |  |
|                | 20FT 12000PCS                                                |  |
|                | 40FT 24000PCS                                                |  |
|                | 40HQ 28000PCS                                                |  |
|                | 1PCS/POLYBAG,20PCS/CTN                                       |  |
| Sample Time    | 7-10days                                                     |  |
| Delivery Time  | 45-55days after we receive deposit                           |  |
| Supply Ability | 10,000 sets uniform/month                                    |  |