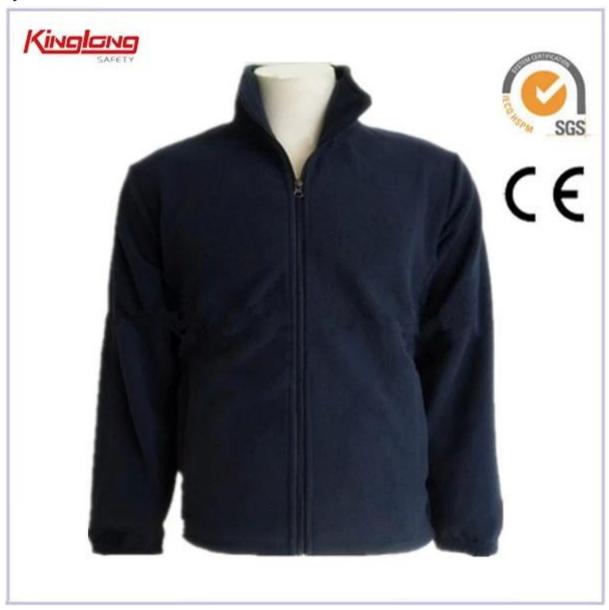

## Polar Fleece Jacket, High Collar Windproof Polar Fleece Jacket, Warm Hooded Workwear Polar Fleece Jacket

#### **Description**

- \* Half PVC zipper closure
- \* Two side pockets
- \* two elastic cuffs
- \* elasticated adjuster bottom
- \* Can be with reflective tapes on the back