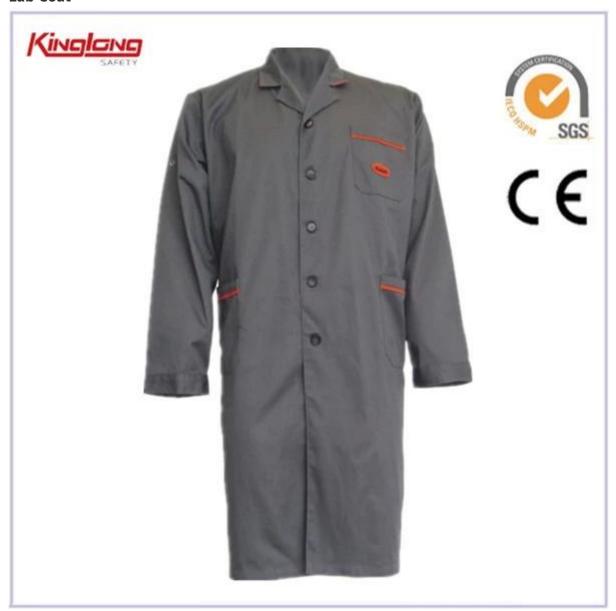

Personalised Long Power Workwear Lab Coat , Medical Staff Nursing / Doctor Hospital Uniforms Lab Coat

**Specifications:** 

| Details of Power Long | Size                                                                         | From S to XXXL European Size                              |  |  |  |
|-----------------------|------------------------------------------------------------------------------|-----------------------------------------------------------|--|--|--|
| Coat                  | Zipper                                                                       | PVC zipper,Nylon Zipper,Brass Zipper                      |  |  |  |
|                       | Color                                                                        | Grey and Orange,Navy blue and Orange.Other color          |  |  |  |
|                       |                                                                              | is also aviable.                                          |  |  |  |
|                       | Gender                                                                       | Men                                                       |  |  |  |
|                       | Pockets                                                                      | 3 pockets in total:                                       |  |  |  |
|                       |                                                                              | one chest pocket                                          |  |  |  |
|                       |                                                                              | 2 patch side pockets                                      |  |  |  |
|                       | Fabric Choose                                                                | 80%polyester 20%cotton/65%polyester                       |  |  |  |
|                       |                                                                              | 35%cotton/100%polyester                                   |  |  |  |
|                       | Fabric Weight                                                                | 190-240g/□                                                |  |  |  |
|                       | Buttons                                                                      | 5 buttons                                                 |  |  |  |
|                       | Color combination                                                            | Orange fabric on side pockets                             |  |  |  |
|                       | Market                                                                       | Europe market,America Market,Africa,Middle East<br>Market |  |  |  |
|                       | Application                                                                  | Outdoor                                                   |  |  |  |
| Workmanship           | Stitching                                                                    | Single stitching, double stitching and triple stitchir    |  |  |  |
| Packaging             | Nomal Polybag                                                                | 1 piece/nomal polybag                                     |  |  |  |
|                       | Carton                                                                       | 20pcs/carton                                              |  |  |  |
|                       | MEAS                                                                         | 58cm*42cm*28cm                                            |  |  |  |
| Series                | Power WH02 vest,Power WH601 jacket,Power WH605 bibpants,Power                |                                                           |  |  |  |
| Recommendation        | pants                                                                        |                                                           |  |  |  |
| Sample                | We can provide you with samples.It will take about 10 working days as usual. |                                                           |  |  |  |
| Supply                | The supply we provide is OEM.                                                |                                                           |  |  |  |

# Description

- $\ast$  one chest pockets
- \* 2 patch side pockets
- \* Closure with 5 buttons