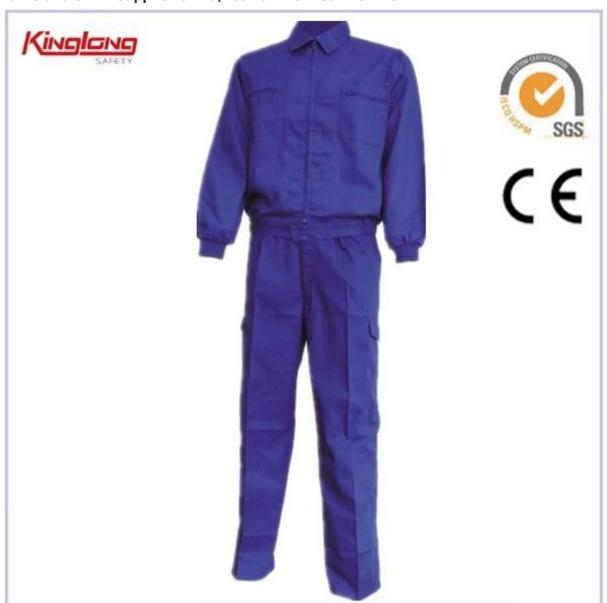

Product Name: Jacket And Pant Fabric: 80%polyester 20%Cotton 240gsm

Weight: 240gsm Color: Navy Blue

Season: Autumn

### Pants and shirt supplier china, cotton work suit for men

### **Specifications:**

|                  | · ·                                              |  |  |
|------------------|--------------------------------------------------|--|--|
| Size             | European size (from s to 5xl) or customized size |  |  |
| Minimum quantity | 1500pcs-2000pcs                                  |  |  |
| Design           | European standard                                |  |  |
| Samples          | 7-10 working days                                |  |  |
| Package          | Each one in a poly bag or as customers'need      |  |  |
| Color            | Navy blue or Black                               |  |  |
| Logo             | Yes                                              |  |  |

| Feature     | Europ style                        |
|-------------|------------------------------------|
| Application | Light feeling                      |
| Function    | Multi pockets and polular workwear |
| Weight      | 190g/m2                            |
| Fabric      | 65%Polyester 35%Cotton             |
| Pockets     | Multi pockets                      |

#### **Description:**

- 1. Firstly, It's a two piece working suit. It includes pant and jacket,
- 2. It sales to Spainish Market, that's to say, it 's famous in European market design.
- 3. The fabric is 65% Polyester 35% Cotton or 80% polyester 20% Cotton fabric High quality fabric.
- 4.Zipper/ Knit wrist in cuff, keep you warmth and windproof.Clean and efficient when you working.
- 5.Elasitc back waist.
- 6. Navy Blue Color or Royal Blue Color, it let your style is striking and bright.
- 7. Marched blue color nylon zipper, not easy to lose your tools, coin, or telephone.
- 8. Classic design make your life easier and make the cost-effective.
- 9. If you don't like zipper pockets, we can change it's design for you.
- 10. A long zipper in front.
- 11. Elasite band in the waist.
- 12.Flap in pockets in the knee.