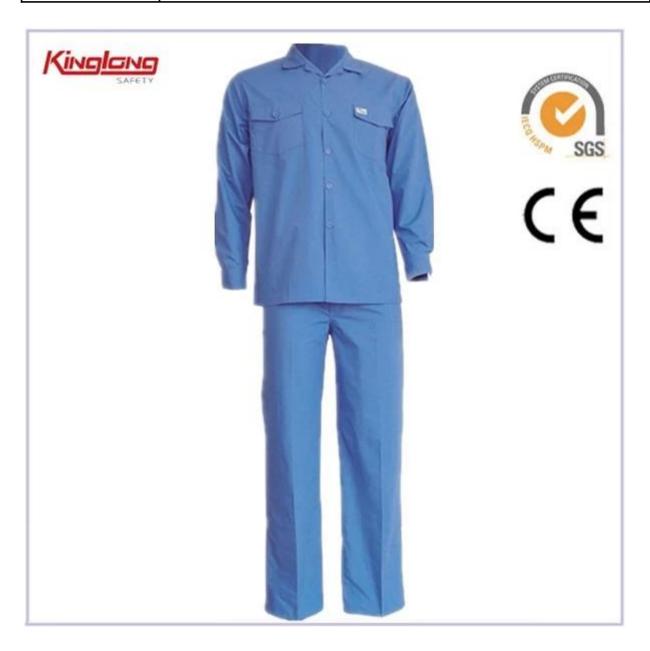

| Product Name: | 2 Peice Coverall/Pant And Shirt | Application: | Industry Working/Construction Worker |
|---------------|---------------------------------|--------------|--------------------------------------|
| Fabric:       | 100%polyester 130gsm            | Color:       | Petrol Blue Or Beige                 |
| Size:         | S/M/L/XL/XXL/3XL                | Standard:    | SGS,SASO                             |
| Season:       | Autumn,Spring                   |              |                                      |

### Pants and shirt supplier china, Men Work Uniform, Cotton Work Suit

### **Specifications:**

| Product name       | Pants and shirt supplier china, Men Work Uniform, Cotton Work Suit                    |  |
|--------------------|---------------------------------------------------------------------------------------|--|
| Size               | Middle east size (from xs to 5xl) or customized size                                  |  |
| Minimum quantity   | 2000pcs                                                                               |  |
| Design             | Not only can we make according to customers' samples, but also we can help design it. |  |
| Samples            | The samples time is about two week, and if the samples are urgent, we can push it.    |  |
| Package            | Each one in a poly bag or as customers'need                                           |  |
| Color              | Petrol blue or Beige                                                                  |  |
| Elastic band waist | Yes                                                                                   |  |

#### **Description:**

- 1, With Screw-thread cuff wind resistant. Keep you more comfortable and warm when working.
- 2, Adopt shrink resistant fabric, the good workmanship and double stitching, more durable. Extend the coverall lifespan.
- 3, Adopt light ,thin and cool fabric (100%polyester 110gsm or 130gsm), make you comfortable when working in summer suffer from high temperature at middle east district.
- 4, Support apply for packing list; carton list; origin certificate; SASO certification.
- 5, Two chest pockest can add your fabric logo or Rubber logo
- 6, With multi pockets feature; support functions that you can put your mobile phone , pen, money and tools.
- 7. Main market is middle east maket, Africa market with best prices.
- 8. It can print or embroider your customized logo at back and at chest pockets if you need.
- 9. Beige color or petrol blue or red color.Let your choice Variety.
- 10. Adopt advanced pattern maker design your Jacket sizes, Professional built ergonomic comfortable jacket. Regarding size chart, we use standard European size. It can be accept if you have your size chart that can provide with us.
- 11.Price is the most concerning problem of every customer. Hooded Canvas Jacket, If you want to know the price, you need the know the following parameter: style of the clothes, accessories of garments, printing method, embroidery, pattern, fabric of garments, quantity of garments, date of delivery etc .These are the main factors to decide the price. The more you order the lower price you will get!
- 12. If you have your own design, we will according to you design to make. If you don't have the design, you can tell us your requirement, we can offer you some sample clothes to check. Or you can design your own sample.