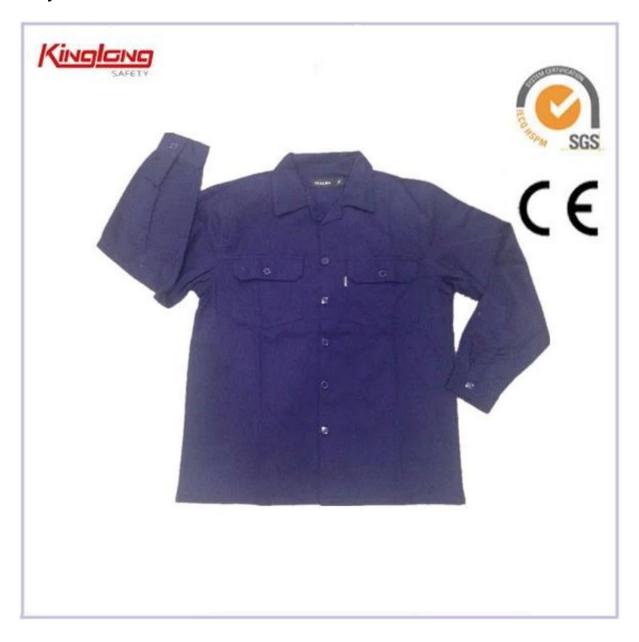

### **Description**

- \* v-neckline
- \* zipper
- \* two chestpockets
- \*two side pockets
- \* long sleeves
- \* two normalcuffs
- \* Elasticwaist
- \*arm pocket

#### **Specifications:**

| Details of Navy Mens Two | Size                                                                         | From S to 5XL European Size                            |  |
|--------------------------|------------------------------------------------------------------------------|--------------------------------------------------------|--|
| 1                        | Zipper                                                                       | PVC zipper,Nylon Zipper,Brass Zipper                   |  |
| Workwear                 | Color                                                                        | Blue.Other color is also aviable.                      |  |
|                          | Gender                                                                       | Men                                                    |  |
|                          | Pockets                                                                      | 4 pockets in total:                                    |  |
|                          |                                                                              | 2 chest pockets                                        |  |
|                          |                                                                              | 2 side pockets                                         |  |
|                          | Fabric Choose                                                                | 80%polyester 20%cotton/65%polyester                    |  |
|                          |                                                                              | 35%cotton/100%polyester                                |  |
|                          | Fabric Weight                                                                | 190-240g/[]                                            |  |
|                          | Buttons                                                                      | brass buttons pockets                                  |  |
|                          | Color combination                                                            | No color combination                                   |  |
|                          | Market                                                                       | Europe market,America Market,Africa,Middle East Market |  |
|                          | Application                                                                  | Outdoor                                                |  |
| Workmanship              | Stitching                                                                    | Single stitching,double stitching and triple stitching |  |
| Packaging                | Nomal Polybag                                                                | 1 piece/nomal polybag                                  |  |
|                          | Carton                                                                       | 20pcs/carton                                           |  |
|                          | MEAS                                                                         | 58cm*42cm*30cm                                         |  |
| Series Recommendation    | WH215                                                                        |                                                        |  |
| Sample                   | We can provide you with samples.It will take about 10 working days as usual. |                                                        |  |
| Supply                   | The supply we provide is OEM.                                                |                                                        |  |