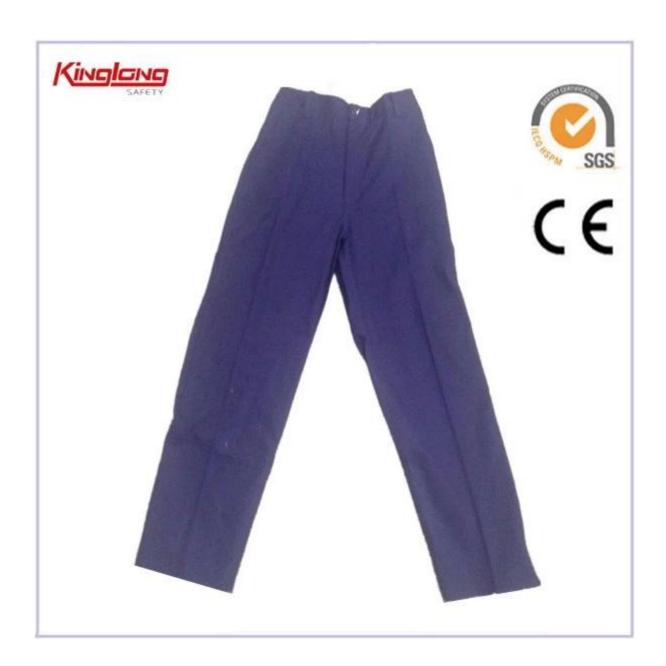

### **Description**

- \* v-neckline
- \* zipper
- \* two chestpockets
- \*two side pockets
- \* long sleeves
- \* two normalcuffs
- \* Elasticwaist
- \*arm pocket

#### **Specifications:**

| Details of Navy Mens Two | Size                                                                         | From S to 5XL European Size                            |  |
|--------------------------|------------------------------------------------------------------------------|--------------------------------------------------------|--|
| 1                        | Zipper                                                                       | PVC zipper,Nylon Zipper,Brass Zipper                   |  |
| Workwear                 | Color                                                                        | Blue.Other color is also aviable.                      |  |
|                          | Gender                                                                       | Men                                                    |  |
|                          | Pockets                                                                      | 4 pockets in total:                                    |  |
|                          |                                                                              | 2 chest pockets                                        |  |
|                          |                                                                              | 2 side pockets                                         |  |
|                          | Fabric Choose                                                                | 80%polyester 20%cotton/65%polyester                    |  |
|                          |                                                                              | 35%cotton/100%polyester                                |  |
|                          | Fabric Weight                                                                | 190-240g/[]                                            |  |
|                          | Buttons                                                                      | brass buttons pockets                                  |  |
|                          | Color combination                                                            | No color combination                                   |  |
|                          | Market                                                                       | Europe market,America Market,Africa,Middle East Market |  |
|                          | Application                                                                  | Outdoor                                                |  |
| Workmanship              | Stitching                                                                    | Single stitching,double stitching and triple stitching |  |
| Packaging                | Nomal Polybag                                                                | 1 piece/nomal polybag                                  |  |
|                          | Carton                                                                       | 20pcs/carton                                           |  |
|                          | MEAS                                                                         | 58cm*42cm*30cm                                         |  |
| Series Recommendation    | WH215                                                                        |                                                        |  |
| Sample                   | We can provide you with samples.It will take about 10 working days as usual. |                                                        |  |
| Supply                   | The supply we provide is OEM.                                                |                                                        |  |