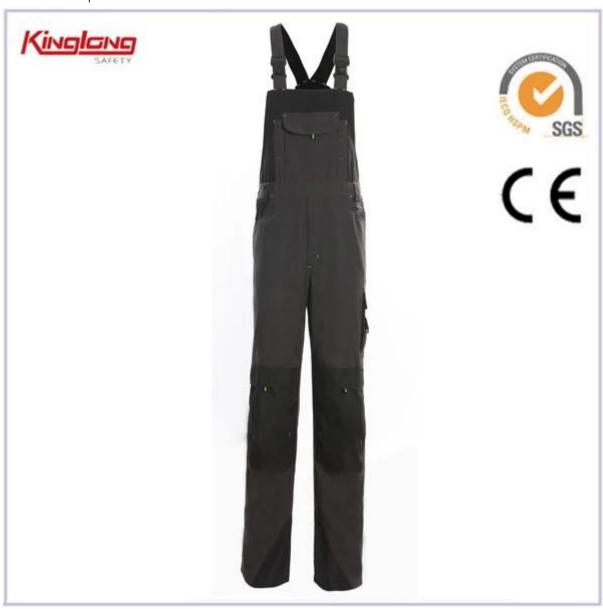

## Working Bib Pants Outdoor With Green Woven Tape Workwear Canvas Knee Pad

## **Description:**

Chest pocket with European sizes Canvas knee pad