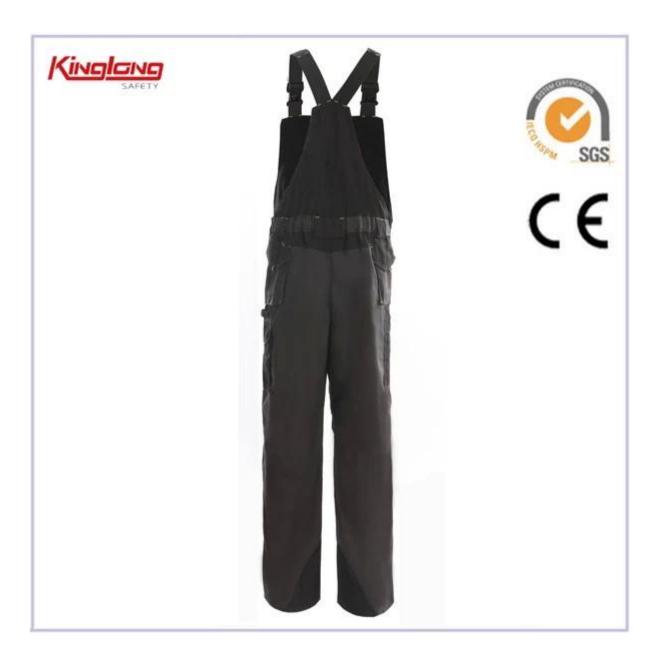

## Working Bib Pants Outdoor With Green Woven Tape Workwear Canvas Knee Pad

## **Description:**

Chest pocket with European sizes Canvas knee pad