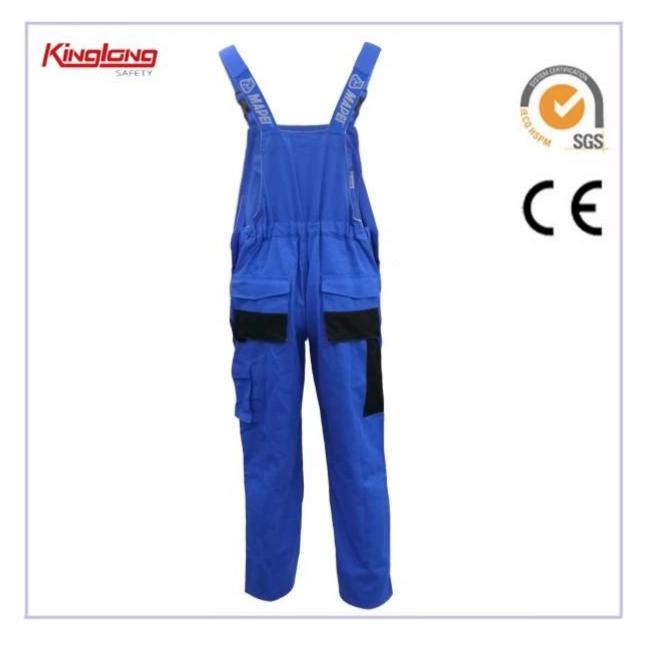

**Outdoor Embroidered Working Bibs, High quality rough blue overall** 

# **Description:**

Chest pocket with European sizes Canvas knee pad

| Fabric        | 100%polyester real 65%poly35%cotton or real 100%cotton                                                                                                                                                                                                                                                                                                                                                                                  |
|---------------|-----------------------------------------------------------------------------------------------------------------------------------------------------------------------------------------------------------------------------------------------------------------------------------------------------------------------------------------------------------------------------------------------------------------------------------------|
| Color         | Available color, according to your color dip                                                                                                                                                                                                                                                                                                                                                                                            |
| Size Guidance | S-6XL                                                                                                                                                                                                                                                                                                                                                                                                                                   |
| Package       | 1pc/polybag,20pcs/carton                                                                                                                                                                                                                                                                                                                                                                                                                |
| Style details | * Outdoor Embroidered Working Bibs,High quality rough blue overall<br>*Good quality and cheap,if the fabric is 100%polyester with 100%polyester label,the<br>price from 2.95-3.25,if 100%polyester with 100%cotton or 65%35% label,the price<br>from USD3.85-4.15per pc,150GSM,if it is real 65%35%,the price will be<br>4.38-4.68/PC,real cotton the price should be USD5.45-5.68/PC<br>*Free samples.<br>*Free making counter samples |