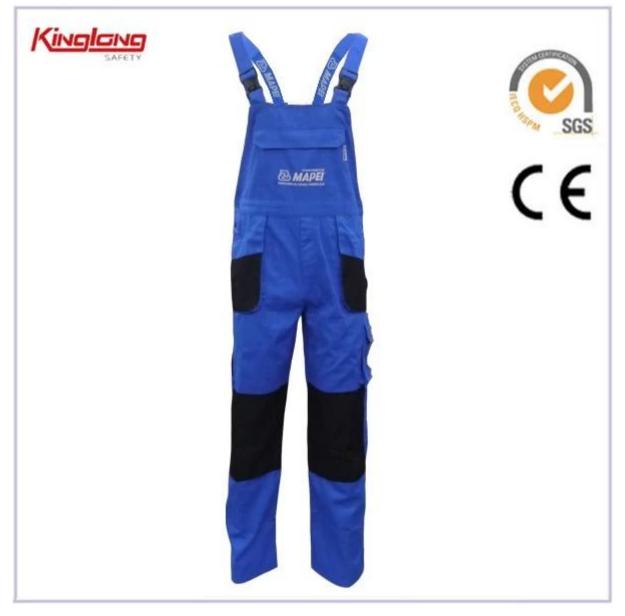

**Outdoor Embroidered Working Bibs, High quality rough blue overall** 

# **Description:**

Chest pocket with European sizes Canvas knee pad

| Fabric        | 100%polyester real 65%poly35%cotton or real 100%cotton                                                                                                                                                                                                                                                                                                                                                                                  |
|---------------|-----------------------------------------------------------------------------------------------------------------------------------------------------------------------------------------------------------------------------------------------------------------------------------------------------------------------------------------------------------------------------------------------------------------------------------------|
| Color         | Available color, according to your color dip                                                                                                                                                                                                                                                                                                                                                                                            |
| Size Guidance | S-6XL                                                                                                                                                                                                                                                                                                                                                                                                                                   |
| Package       | 1pc/polybag,20pcs/carton                                                                                                                                                                                                                                                                                                                                                                                                                |
| Style details | * Outdoor Embroidered Working Bibs,High quality rough blue overall<br>*Good quality and cheap,if the fabric is 100%polyester with 100%polyester label,the<br>price from 2.95-3.25,if 100%polyester with 100%cotton or 65%35% label,the price<br>from USD3.85-4.15per pc,150GSM,if it is real 65%35%,the price will be<br>4.38-4.68/PC,real cotton the price should be USD5.45-5.68/PC<br>*Free samples.<br>*Free making counter samples |