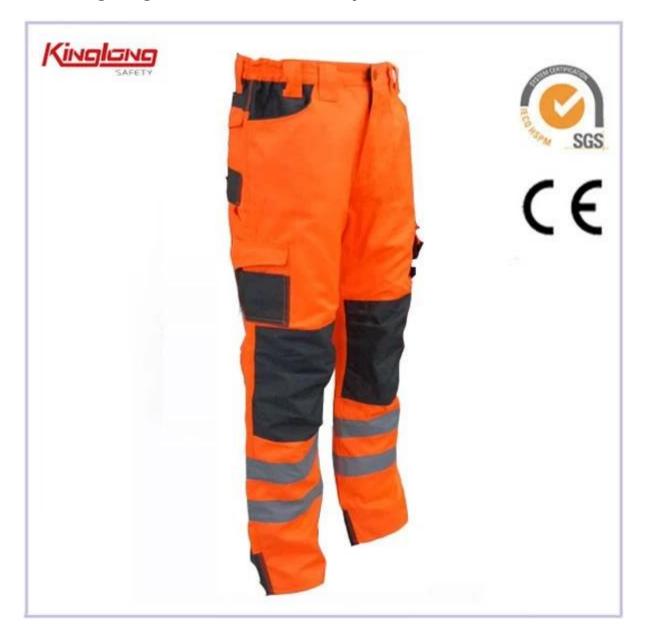

## Orange Light Hi-Vis Pants, Safety Reflective Road Workwear Pants

| Applications: | Tasks with a hi-vis requirement - traffic, security, event marshalling, driving, construction, rail/underground, roadworks                                                                                                                    |
|---------------|-----------------------------------------------------------------------------------------------------------------------------------------------------------------------------------------------------------------------------------------------|
| Shell fabric: | 80% polyester 20% cotton 280g/m2                                                                                                                                                                                                              |
| Pocketing:    | 65% polyester 35% cotton 190g/m2                                                                                                                                                                                                              |
| Description   | Hi Vis Polycotton Trouser with HV tape, fly buttoned fastening. Two slanted front pockets and a rule pocket on back of RHS leg. front pleats and back darts. One back jetted pocket, two twin needle belt loops on the front and on the back. |
| Zipper:       | one 5# nylon zipper on fly front<br>one 5# nylon zipper on back pocket                                                                                                                                                                        |
| HV tape:      | Hi vis bands 5cm wide TC back conform to EN471: Class 2                                                                                                                                                                                       |
| Stitching:    | Security triple stitching overseam                                                                                                                                                                                                            |
|               |                                                                                                                                                                                                                                               |