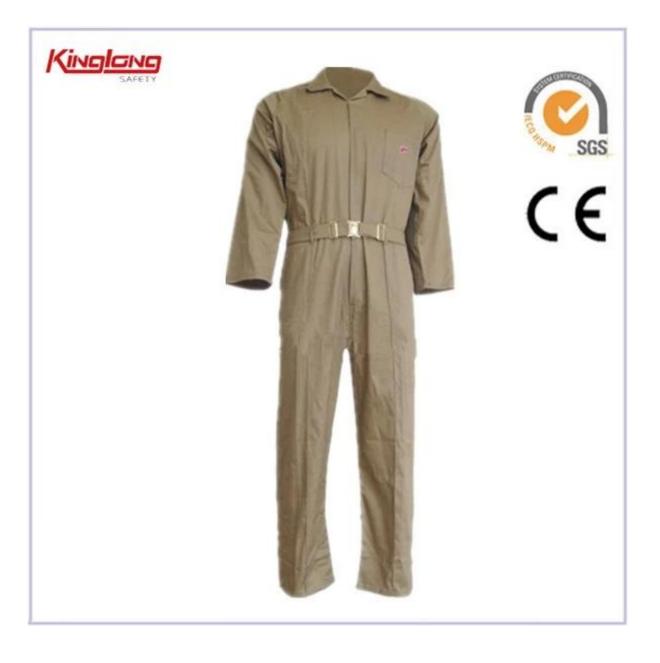

## One Piece Rescue Work Wear Safety Coverall, Protective Clothing Male Tooling One Piece Rescue Work Wear Safety Coverall

| Fabric content | 65% Polyester 35% Cotton                |
|----------------|-----------------------------------------|
| Fabric type    | Yard dye                                |
| Color          | as per your requested                   |
| Size           | S-XXXL                                  |
| Моq            | 2000pcs per style per color             |
| Packing        | one pc/opp bag 25pcs in carton          |
| Shipment       | By air by sea                           |
| Payment        | 30% deposite 70% settle before shipping |

## One Piece Rescue Work Wear Safety Coverall, Protective Clothing Male Tooling One Piece Rescue Work Wear Safety Coverall