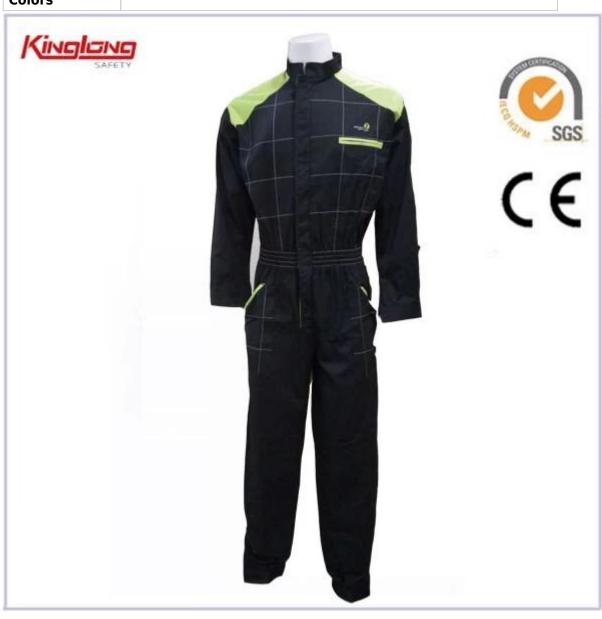

## **Product Description:**

| Fabric         | Cotton/Polyester fabric                                                                   |
|----------------|-------------------------------------------------------------------------------------------|
| Standard       | EN ISO 11611:2007 Class 2 A1+A2<br>EN ISO 11612:2008 A1+A2 B1 C2 F1                       |
| Relective tape | comford to EN 471                                                                         |
| Pockets        | 2 chest pockets 1 concealed mobile phone pocket 2 hand pockets & 1 ruler pocket           |
| Details        | Partially elasticated waistband<br>Knee pad pockets<br>Individually packed in retail bags |
| Colors         | red , navy blue, black or based on your request                                           |

More colour choices for flame retardant coverall: Red, orange, blue, yellow, navy blue and so on or your request.