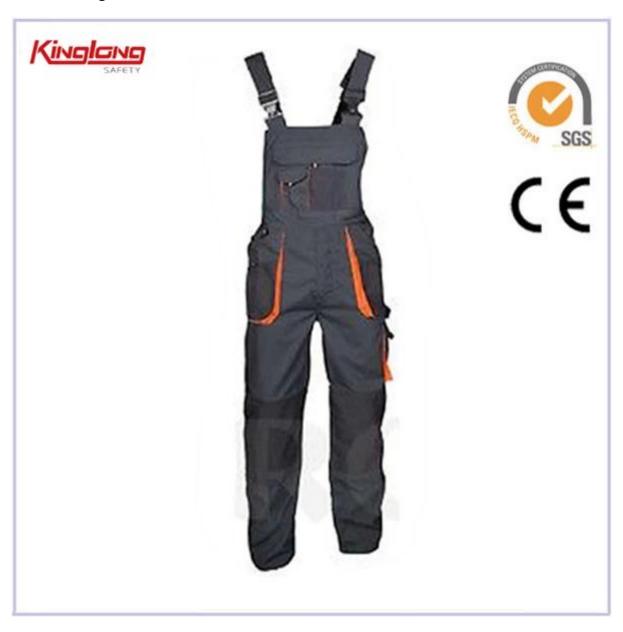

## **OEM Multi Pocket Bib Overalls Workwear, Multi Color Painter Overalls**

- 1.100%cotton fabric
- 2. Elastic waist without buckle
- 3.multi-pockets
- 4.plus size
- 5. Two zipper