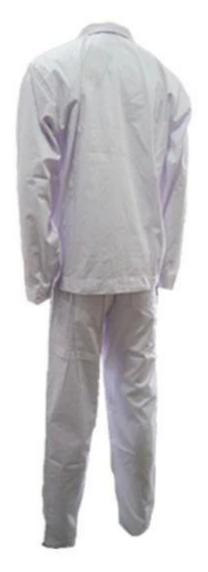

## **OEM Cotton/Polyester Safety Workwear Suit,Industrial Workwear Coverall Suit**

**Product images:** 



ruler pocket







## back pocket



## **Specifications:**

1)Speciafication:

Products Fabric: 100% cotton, CVC, T/C, 100%polyester Twill. Fire-proofing materials

Fabric Weight: 160-240GSM

Color: Any color as per customer's requirement

Size: S-M-L-XL-XXL-XXXL, etc All size are okay

Logo: Printed, Embroidery, etc

Design: As picture design, or upon customer's design/option Samples: Samples will be sent to you for checking quality

Suitable for: Logistic, transportation, building, engineering, repair service, gas/oil industry...

Product character: Antistatic, Wear resistant, Anti-Bacterial, Flame-Retardant, Greaseproof...

| Size             | European size (from s to 5xl) or customized size |
|------------------|--------------------------------------------------|
| Minimum quantity | 1500pcs-2000pcs