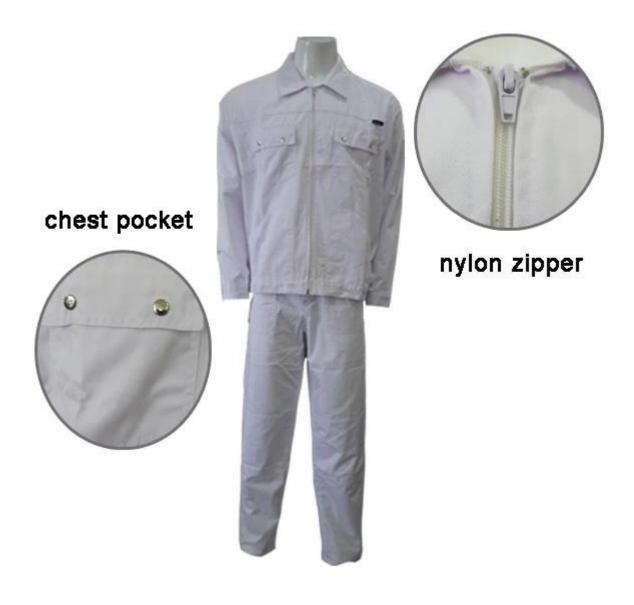

## **OEM Cotton/Polyester Safety Workwear Suit,Industrial Workwear Coverall Suit**

**Product images:** 

ruler pocket

## back pocket