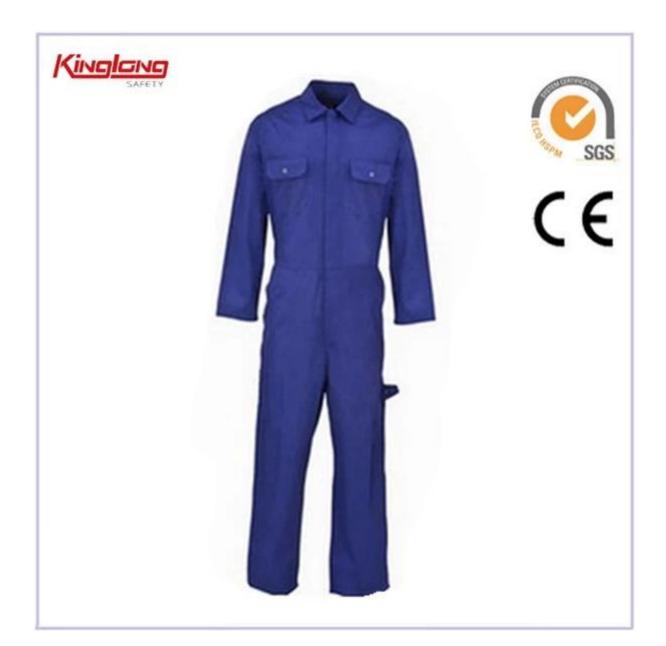

## **OEM 2017 New Work Uniform Coverall Workwear Safety Coverall**

## **Description:**

- 1. Type: Dubai Type workwear uniform
- 2.Pockets 8 pockets in total, especially 2 pockets on the legs make the style more complex.All pockets of his failure.
- 3 .Color: Blue
- 4 Adoption of the fabric oblique (100% cotton 185gsm or 100% polyester190gsm), increase vitality.
- 5, support to apply packing list; List of cardboard; A certificate of origin; SASO certification.
- 6. The main market is middle east maket, market Africa with best prices.
- 7. You can print or embroider a personalized logo on the back and chest pocket, if necessary.
- 8. beige color or petrol blue or red color.Let its diversity of choice.
- 9. Adoption of advanced coffee pattern design their size jackets, Professional built ergonomically comfortable jacket. As for the size chart, we use the standard size of Europe. It can be assumed, if you have a table size that can provide us.
- 10. Quality is the factory priority. Our has 15 QC who strictly control the jacket for the quality of each link production line, which provide high quality jackets we wear and wash samples in the case of shrinkage or shading.
- 11. If you are a buyer of Saudi Arabia, we can help by providing SASO certificate when Improt Custom clean.