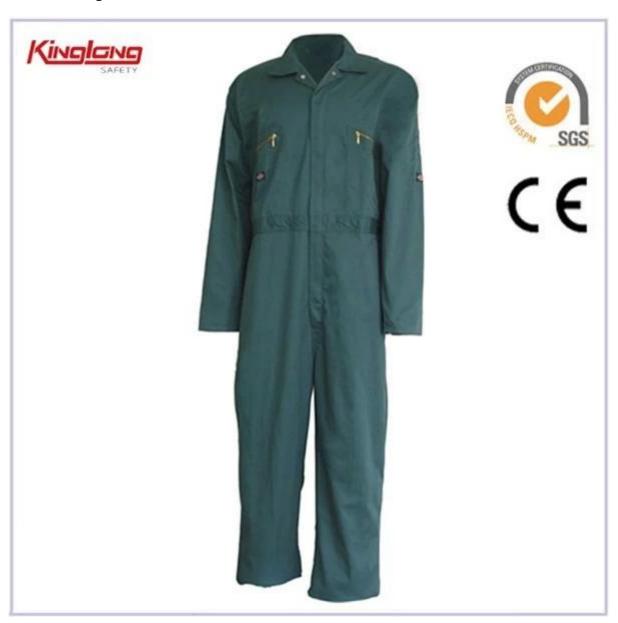

## Normal style mens work wear coveralls, High quality unisex working coveralls china manufacturer

- 1.35% cotton fabric
- 2. Elastic waist without buckle
- 3.multi-pockets
- 4.plus size
- 5.Two zipper