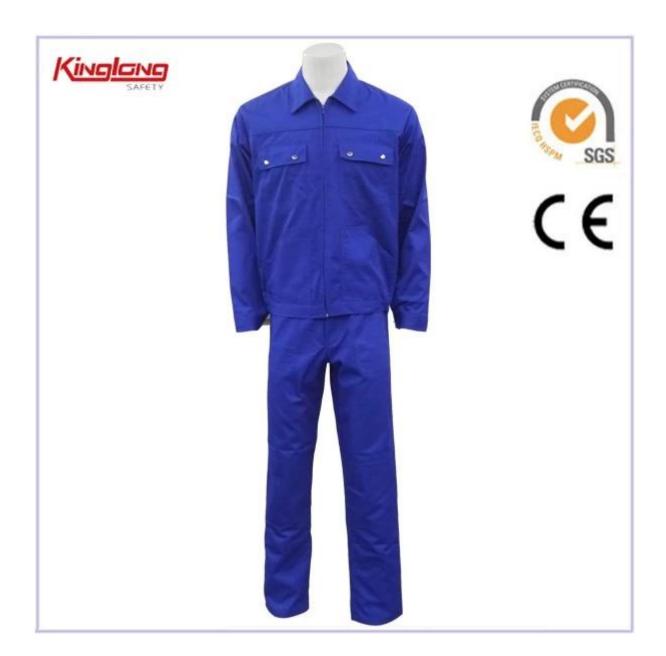

of.Clean and efficient when you working. |
| 5. If you don't like zipper pockets, we can change it's design for you.                            |
| 6Marched blue color nylon zipper, not easy to lose your tools , coin , or telephone.               |
| 7.Navy Blue Color or Royal Blue Color , it let your style is striking and bright.                  |
| 8.Classic design make your life easier and make the cost-effective.                                |
| 9. A long zipper in front.                                                                         |
| 10.Elasitc band in the waist.                                                                      |
| 11.Flap in pockets in the knee.                                                                    |

# More products for you to choose







### Why Choose Us?

- 1, We have professional experience about 9 years, our maket are located in East middle maket, south America, European and so on.
- 2, We have design department, our designs continuously develop new products based on the demand of the market.
- 3, The professional technicians allow us to provide the accurate samples according to the clients' requirements in time.
- 4, Once order is placed, the quality control is strictly carried out from beginning to the end.
- 5, We choose the qualified suppliers of fabric, accessaries and packing materials.
- 6, The material will be strictly inspected when they arrive in the factory.

### **Contact information**