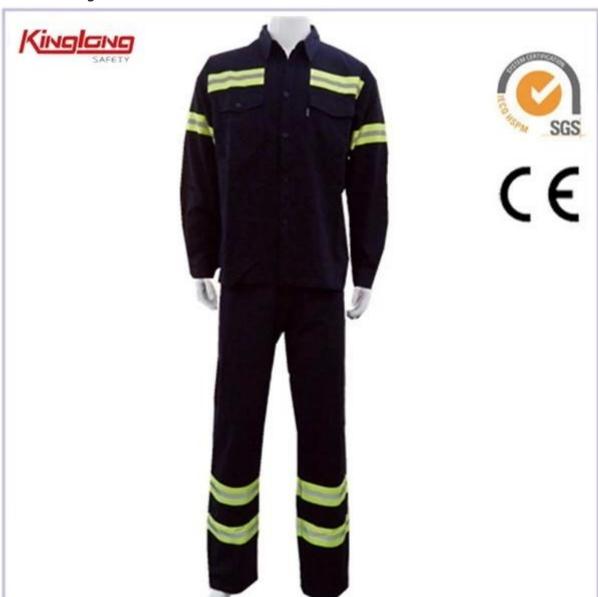

# New style professional workwear suits, High quality reflective tape police work suit

## **Product images:**