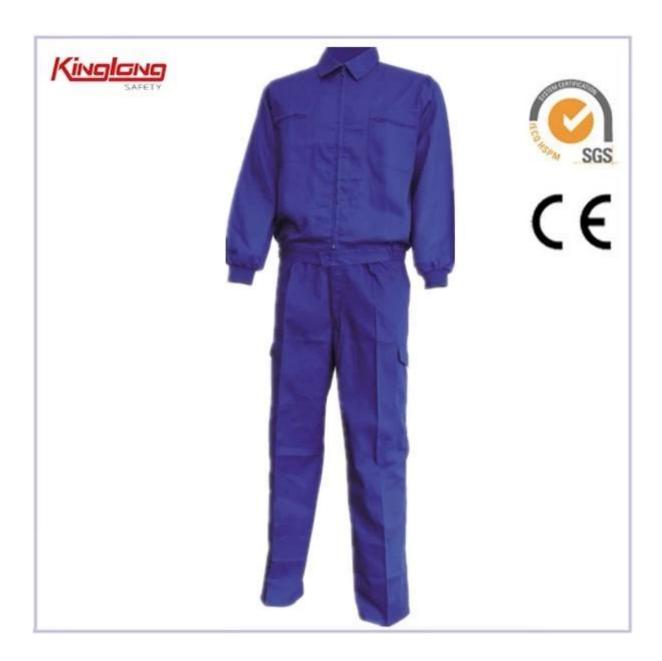

lean and efficient when you working. |
| 5. If you don't like zipper pockets, we can change it's design for you.                            |
| 6Marched blue color nylon zipper, not easy to lose your tools , coin , or telephone.               |
| 7.Navy Blue Color or Royal Blue Color , it let your style is striking and bright.                  |
| 8.Classic design make your life easier and make the cost-effective.                                |
| 9. A long zipper in front.                                                                         |
| 10.Elasitc band in the waist.                                                                      |
| 11.Flap in pockets in the knee.                                                                    |

# More products for you to choose







### Why Choose Us?

- 1, We have professional experience about 9 years, our maket are located in East middle maket, south America, European and so on.
- 2, We have design department, our designs continuously develop new products based on the demand of the market.
- 3, The professional technicians allow us to provide the accurate samples according to the clients' requirements in time.
- 4, Once order is placed, the quality control is strictly carried out from beginning to the end.
- 5, We choose the qualified suppliers of fabric, accessaries and packing materials.
- 6, The material will be strictly inspected when they arrive in the factory.

### **Contact information**