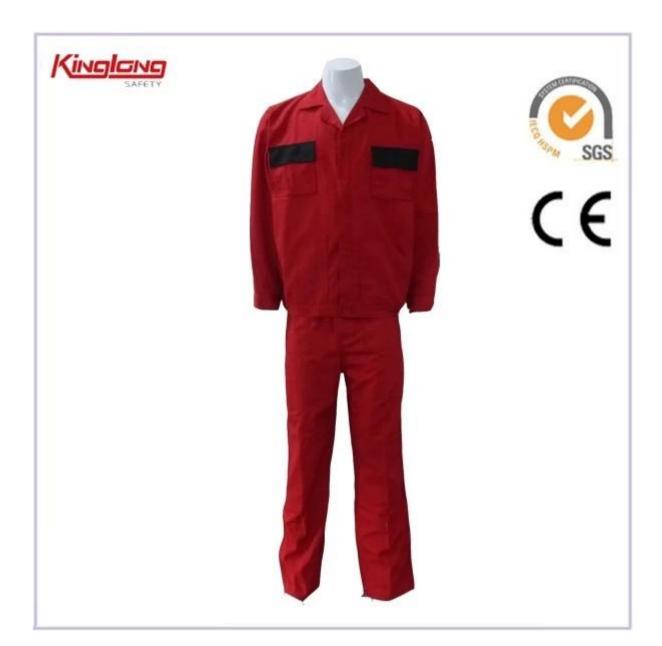

.Clean and efficient when you working. |
| 5. If you don't like zipper pockets, we can change it's design for you.                            |
| 6Marched blue color nylon zipper, not easy to lose your tools , coin , or telephone.               |
| 7.Navy Blue Color or Royal Blue Color , it let your style is striking and bright.                  |
| 8.Classic design make your life easier and make the cost-effective.                                |
| 9. A long zipper in front.                                                                         |
| 10.Elasitc band in the waist.                                                                      |
| 11.Flap in pockets in the knee.                                                                    |

# More products for you to choose







### Why Choose Us?

- 1, We have professional experience about 9 years, our maket are located in East middle maket, south America, European and so on.
- 2, We have design department, our designs continuously develop new products based on the demand of the market.
- 3, The professional technicians allow us to provide the accurate samples according to the clients' requirements in time.
- 4, Once order is placed, the quality control is strictly carried out from beginning to the end.
- 5, We choose the qualified suppliers of fabric, accessaries and packing materials.
- 6, The material will be strictly inspected when they arrive in the factory.

### **Contact information**